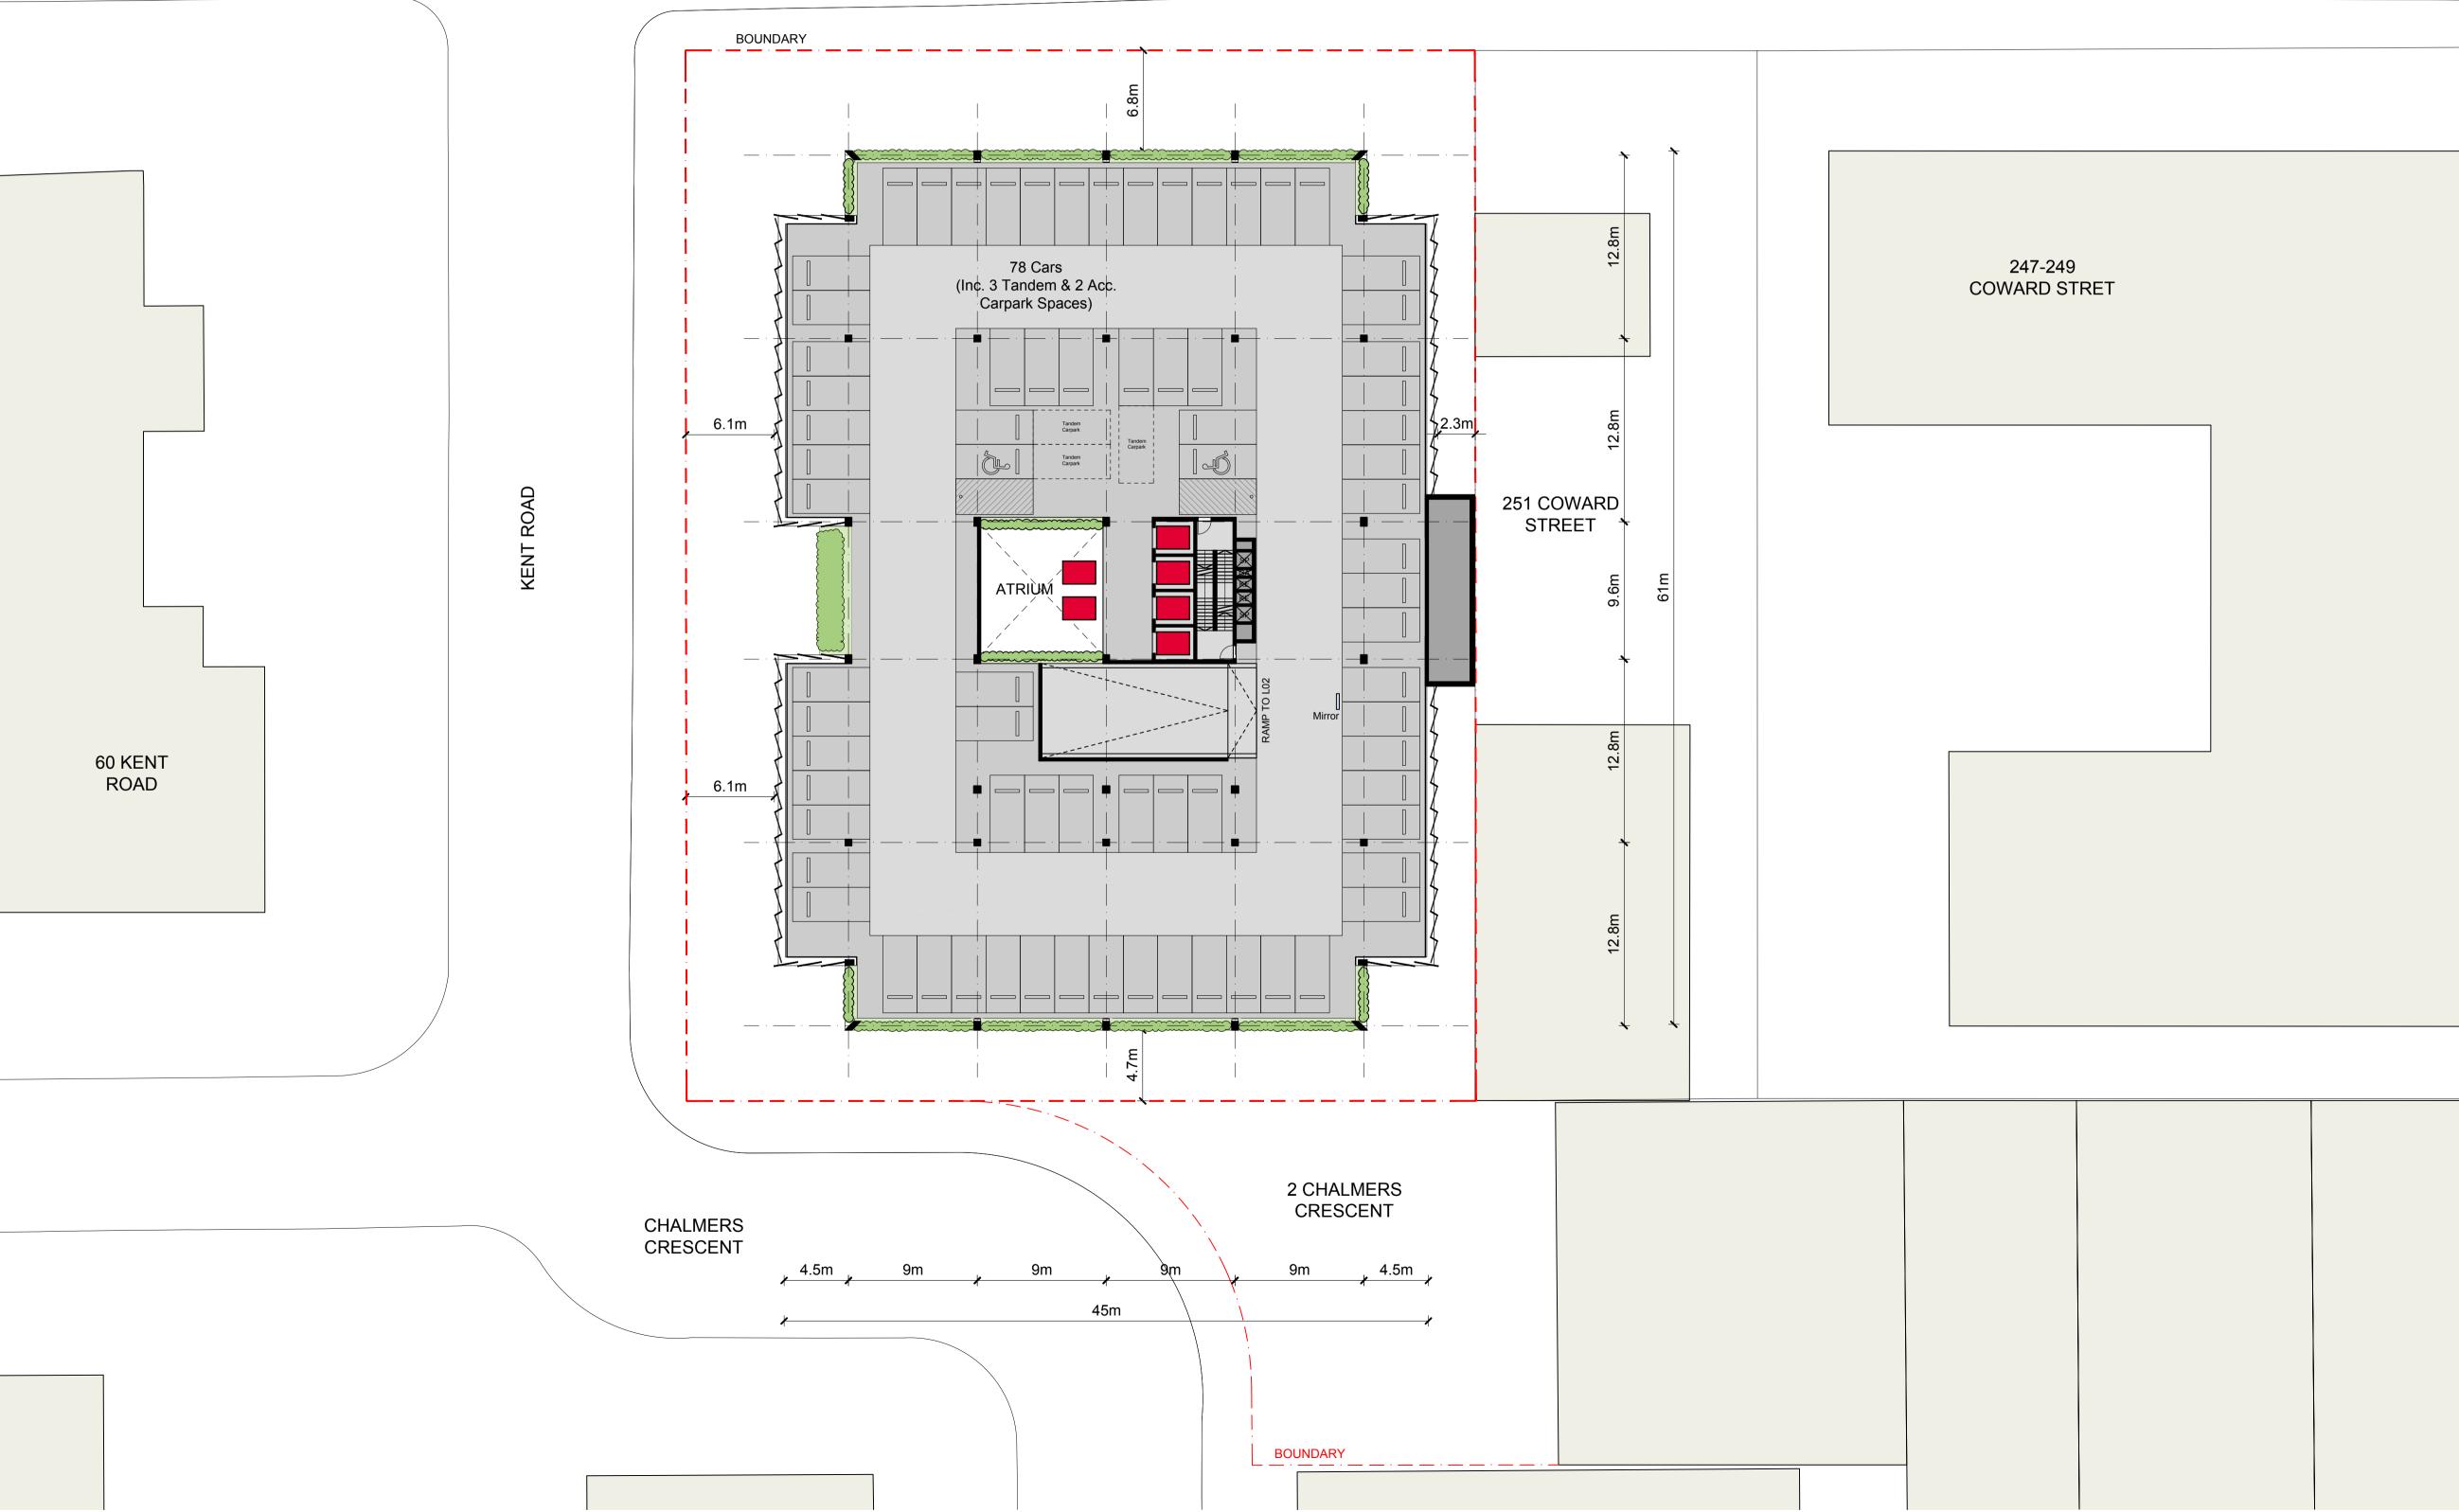

2 CHALMERS CRESCENT

BOUNDARY

45m

VOID

6000

31 Cars

6.1m

CHALMERS CRESCENT