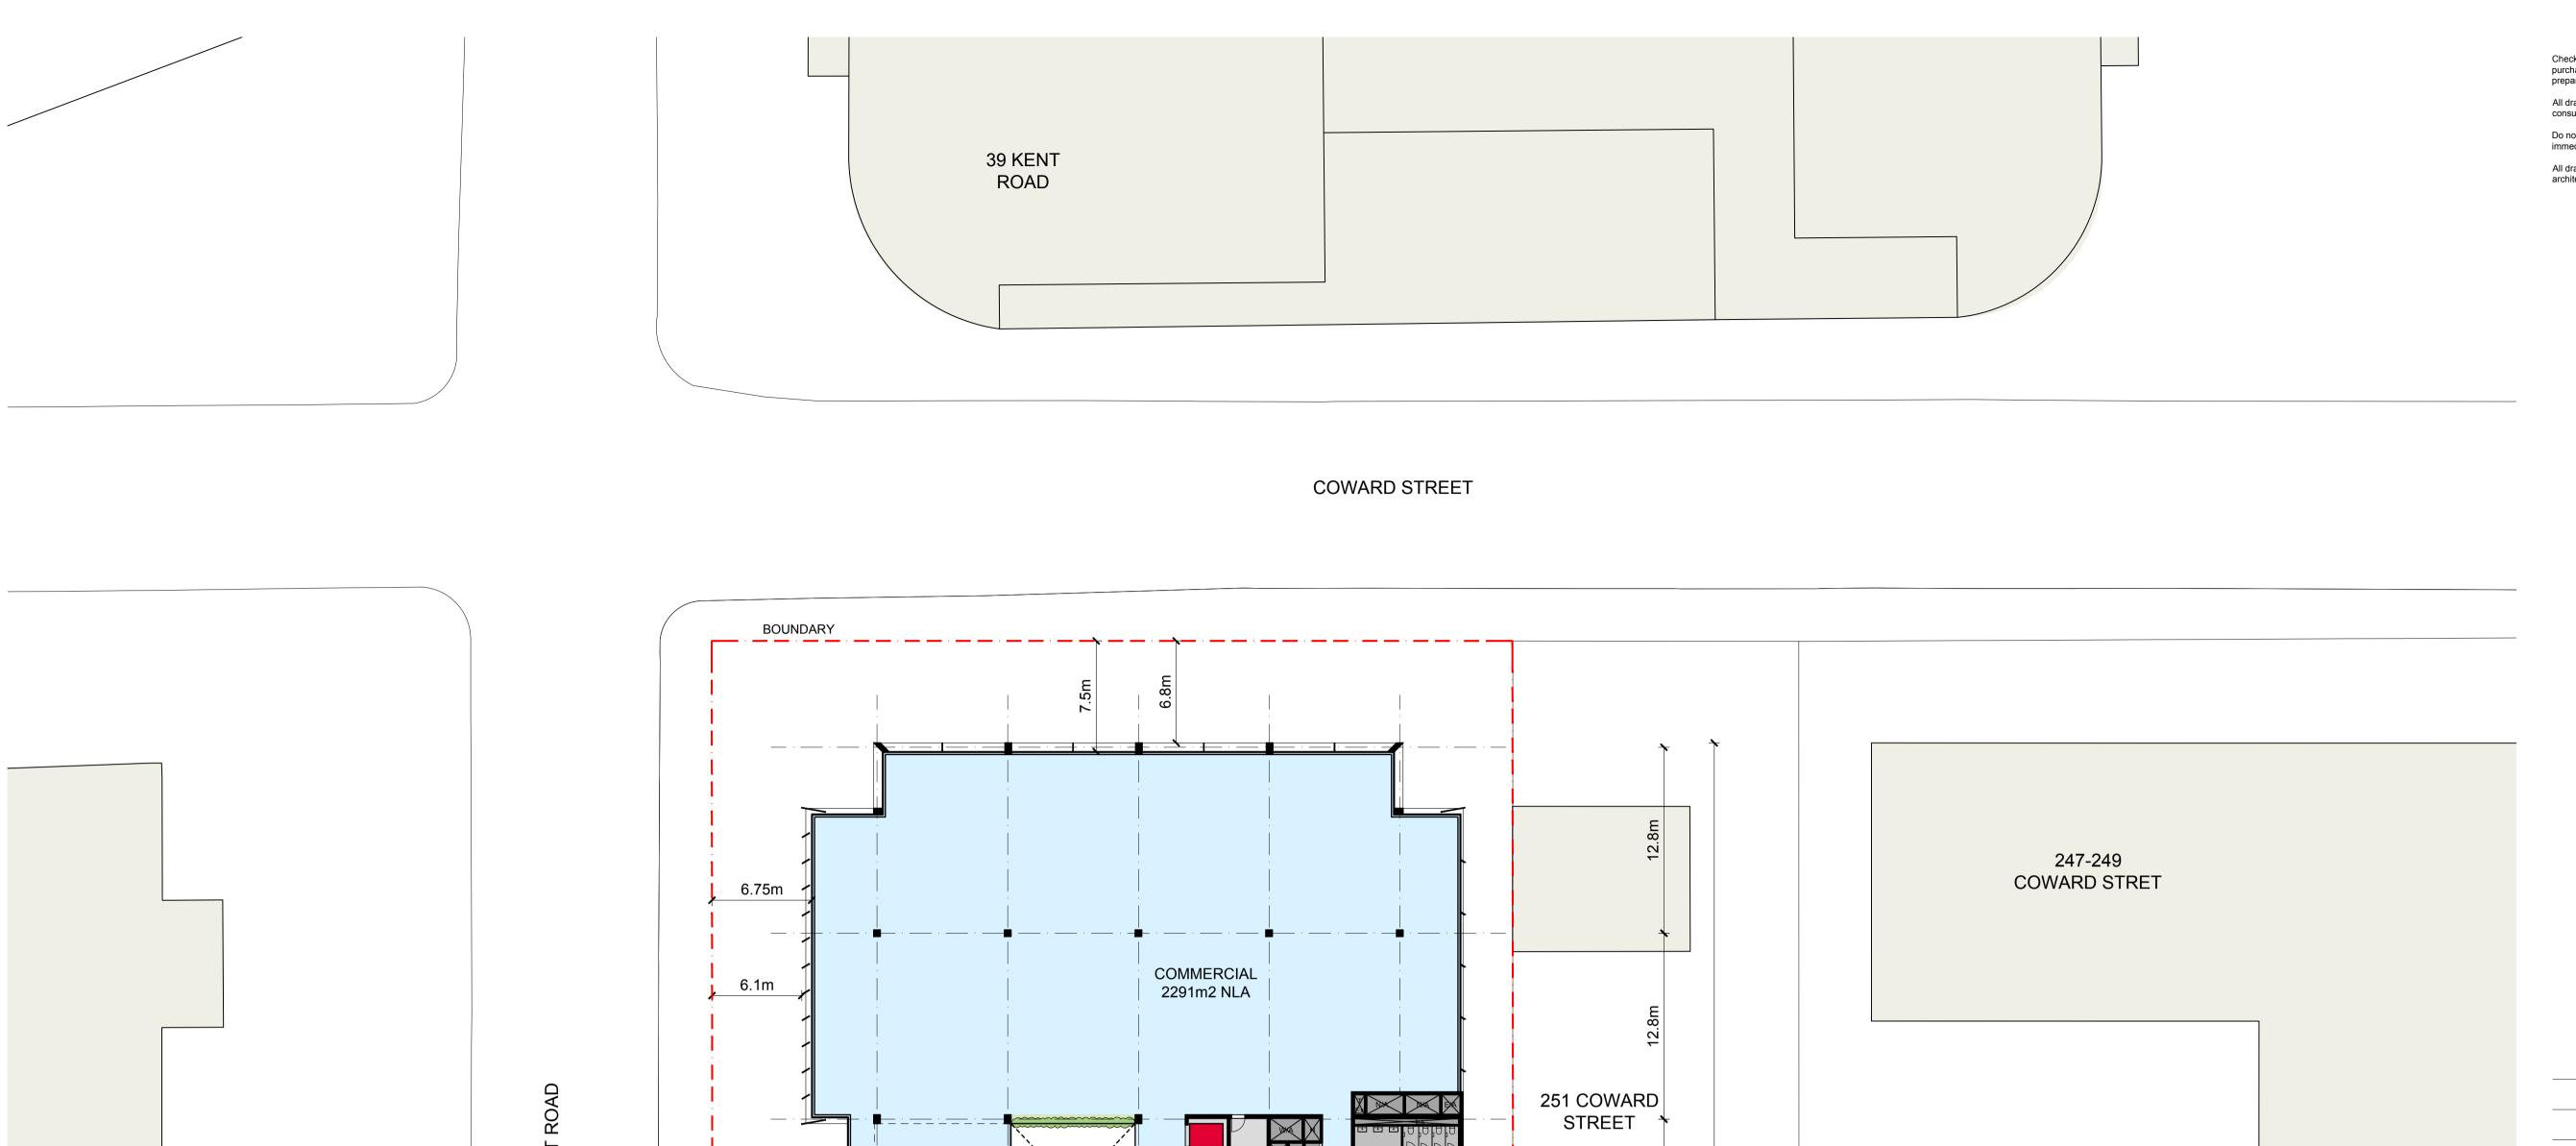

# 253 Coward Street Mascot

Ground Level Floor Plan

| ale      | 1:250 @ A1 /  | 1:500 @ A   | .3 |
|----------|---------------|-------------|----|
| awn      | FLB           | Checked     | JS |
| ject No. | S12325        |             |    |
| itus     | Development A | Application | ı  |

COMMERCIAL

2195 m2 NLA

45m

2 CHALMERS

CRESCENT

BOUNDARY

251 COWARD STREET

6.1m

CHALMERS

CRESCENT

60 KENT

ROAD

Check all dimensions and site conditions prior to commencement of any work, the purchase or ordering of any materials, fittings, plant, services or equipment and the preparation of shop drawings and/or the fabrication of any components.