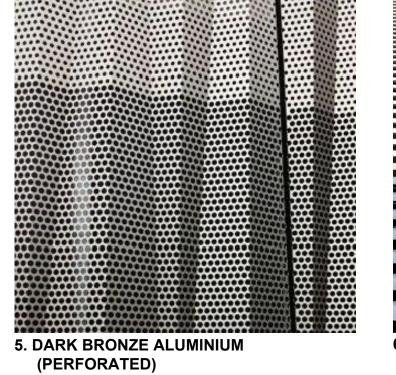

A07.002

6. ALUMINIUM LOUVERS TO PLANTROOMS

5. DARK BRONZE ALUMINIUM (PERFORATED)

7. PLANTERS AS CARPARK SCREENS

Melbourne 1 Nicholson Street Melbourne VIC 3000 Australia T 03 8664 6200 F 03 8664 6300 email melb@batessmart.com.au http://www.batessmart.com.au

1. EXPOSED CONCRETE FRAME

(PERFORATED)

7. PLANTERS AS CARPARK SCREENS

Check all dimensions and site conditions prior to commencement of any work, the purchase or ordering of any materials, fittings, plant, services or equipment and the preparation of shop drawings and/or the fabrication of any components.