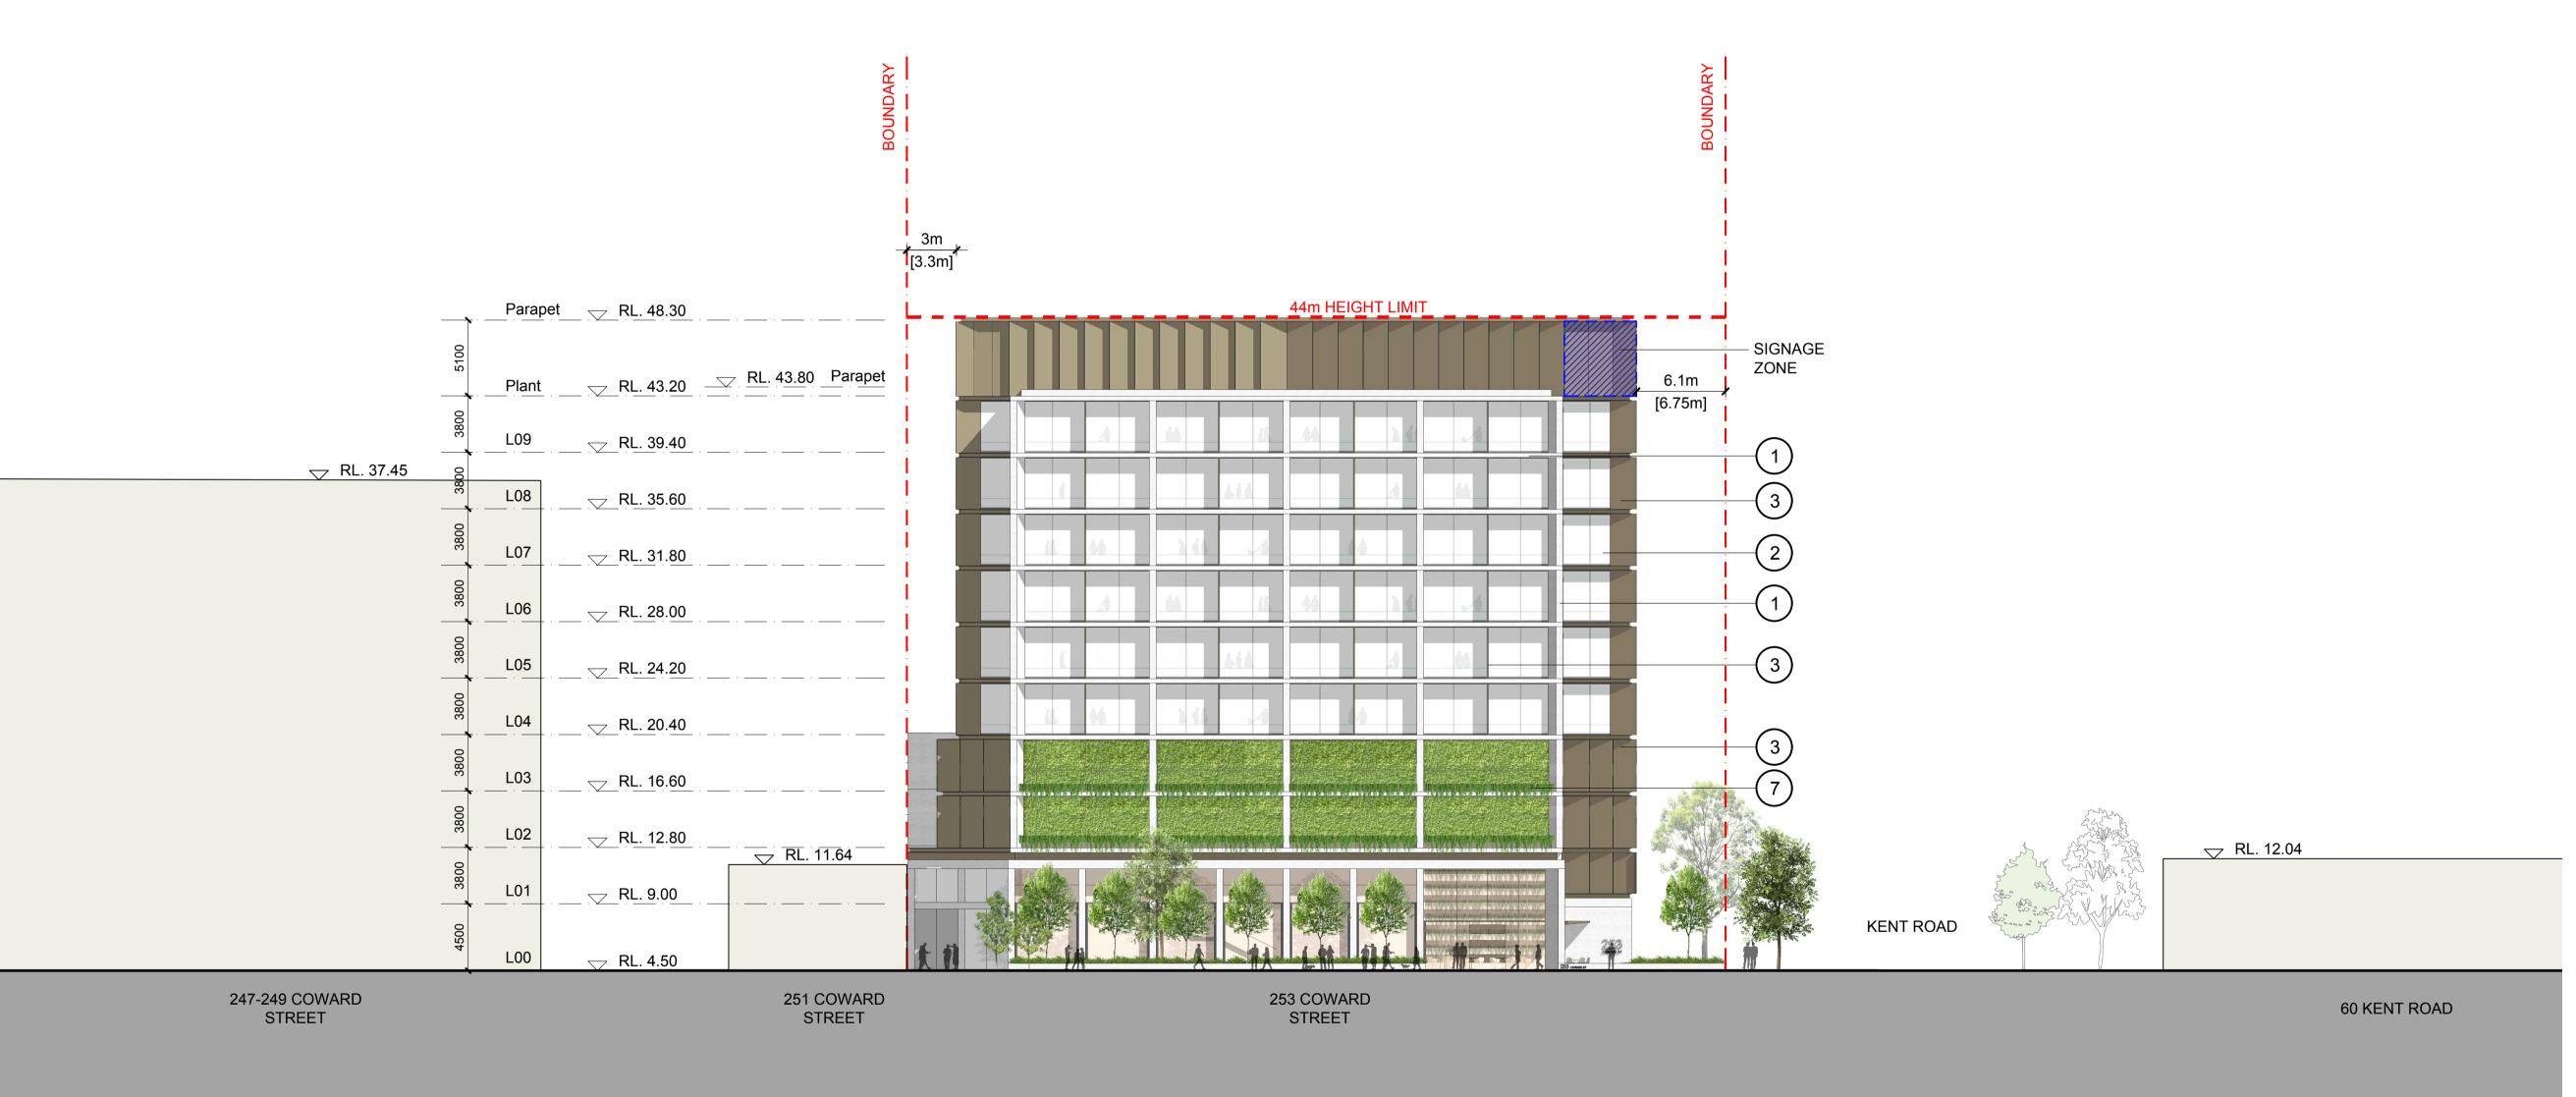

All drawings may not be reproduced or distributed without prior permission from the

NOTE

Dimensions within brackets [] represent setback to the glazing line

253 Coward Street Mascot

13.03.20 Reduced height

Bates Smart Architects Pty Ltd ABN 68 094 740 986

7. PLANTERS AS CARPARK SCREENS

1. EXPOSED CONCRETE FRAME

2. DARK CHARCOAL WINDOW FRAMES

3. MID BRONZE ALUMINIUM PANELLING

Check all dimensions and site conditions prior to commencement of any work, the purchase or ordering of any materials, fittings, plant, services or equipment and the preparation of shop drawings and/or the fabrication of any components.