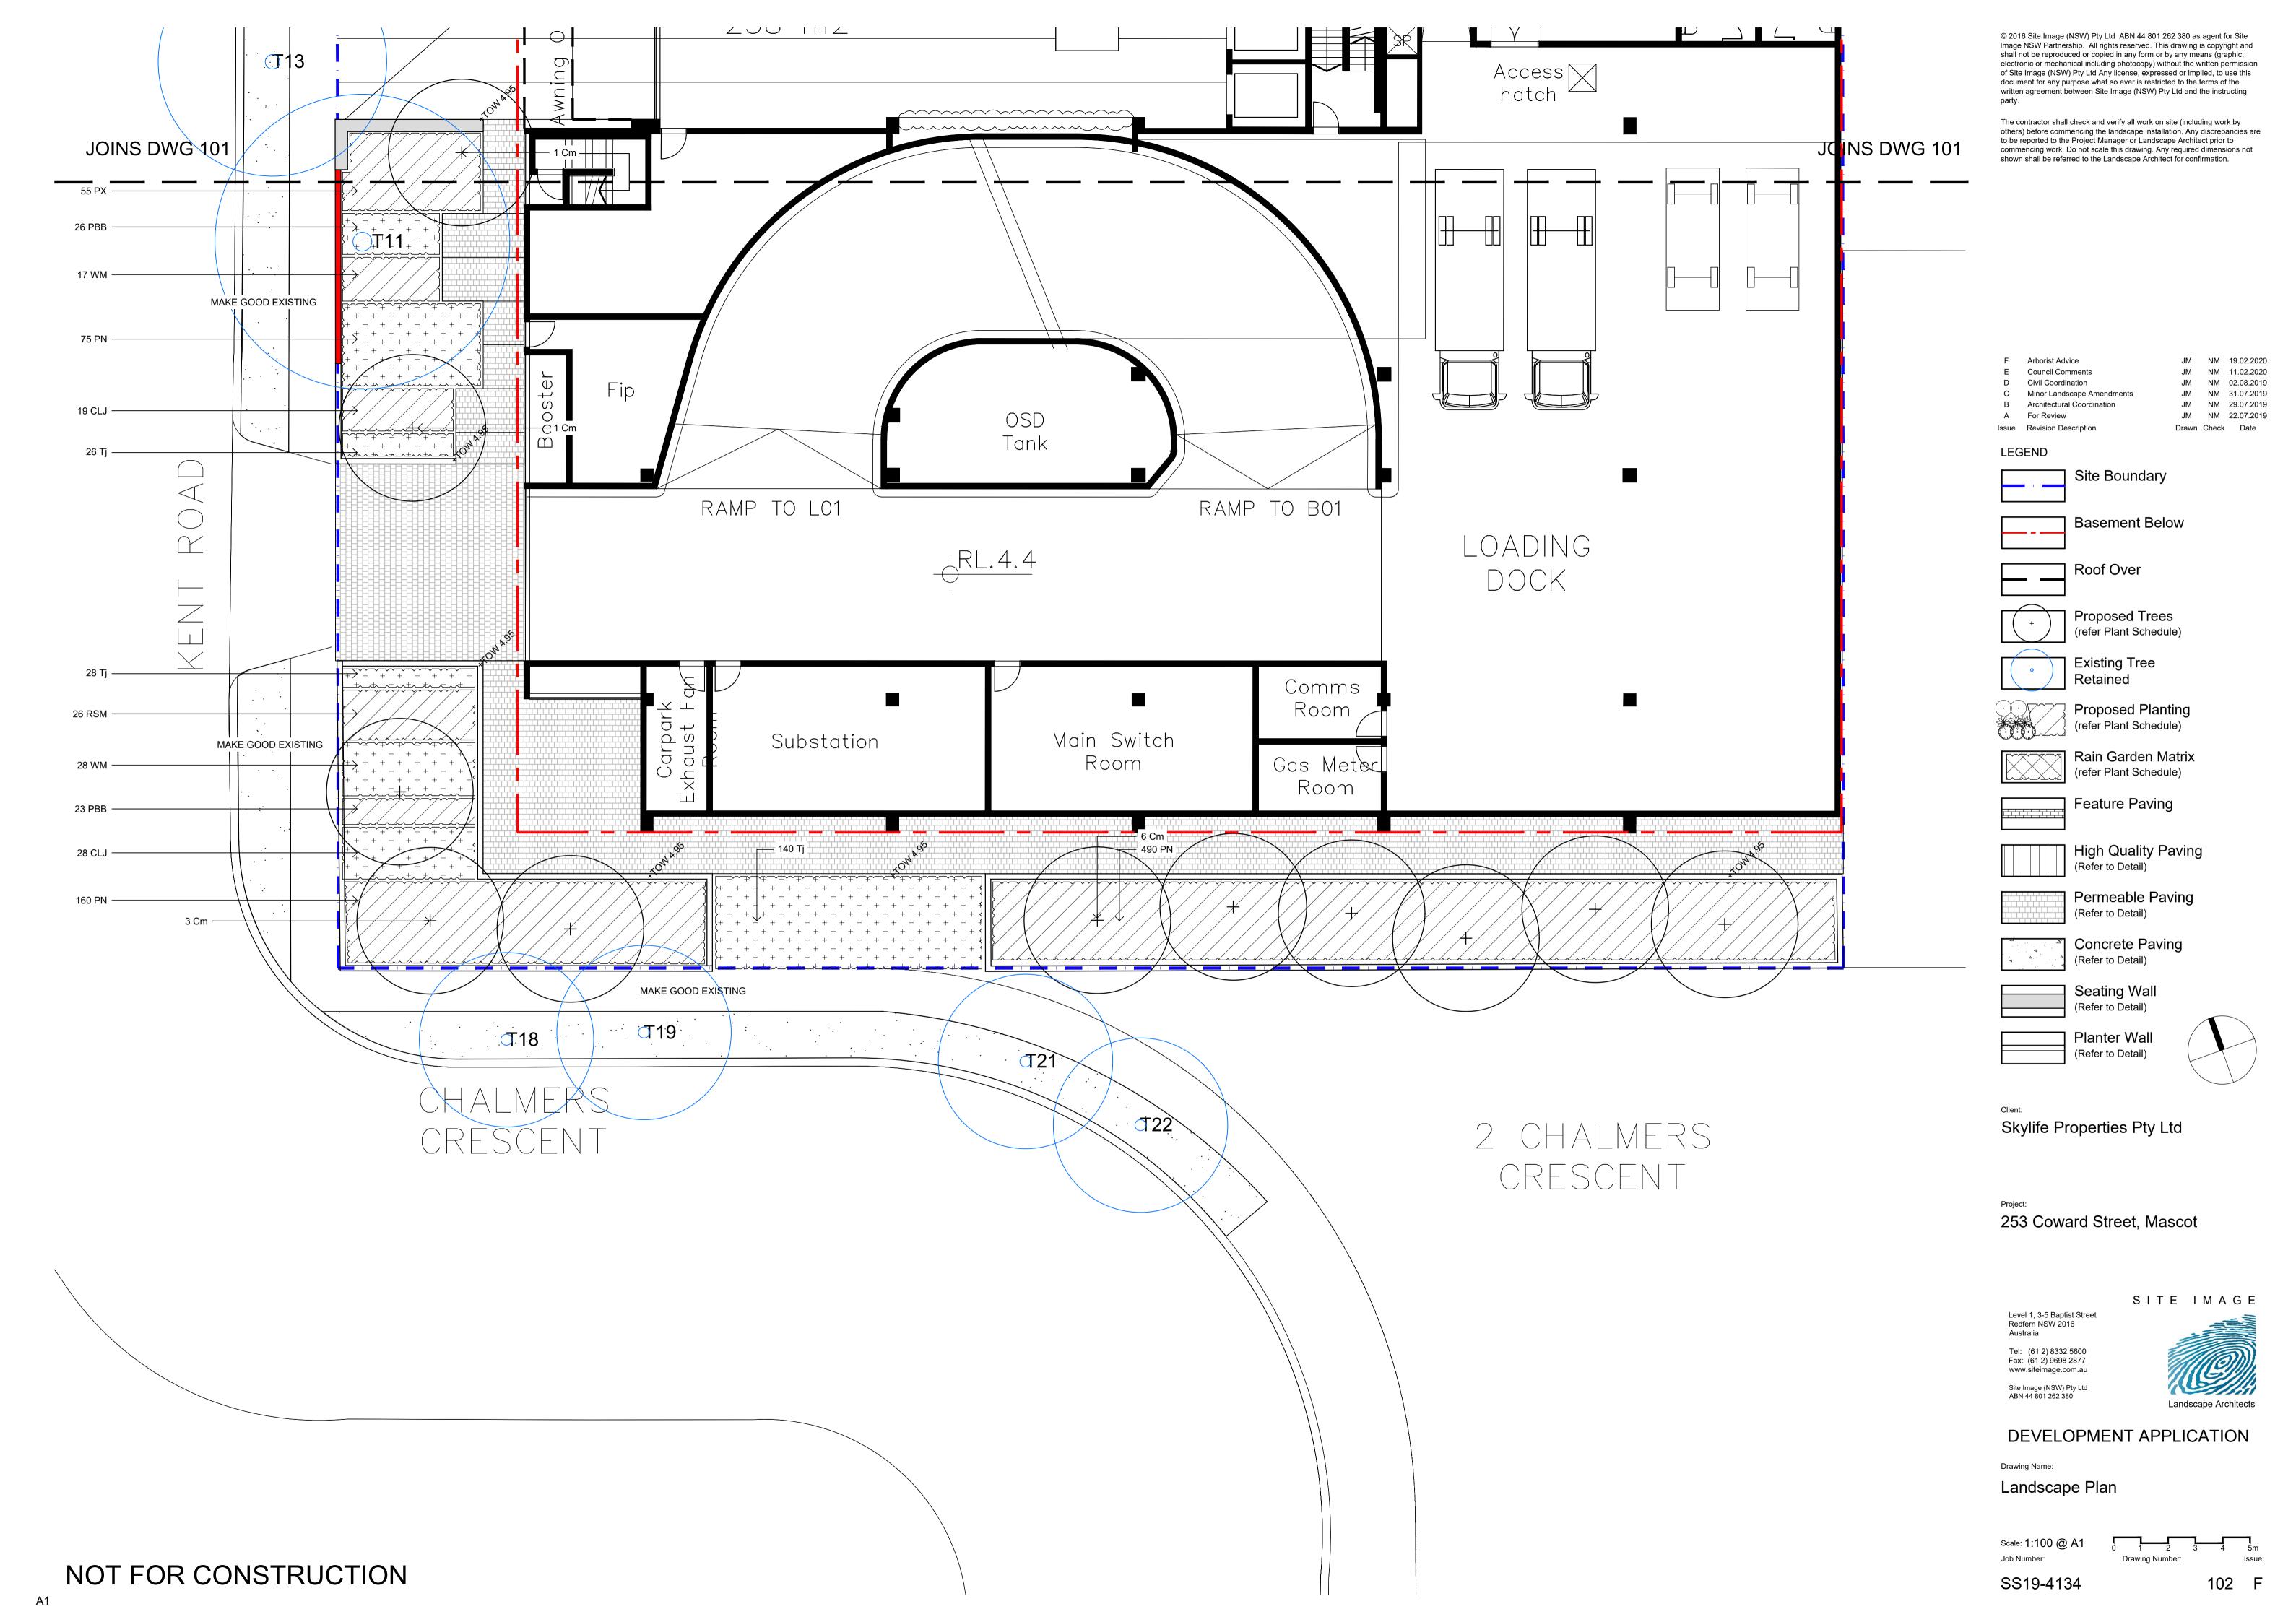

# Drawing Schedule

| Drawing Number | Drawing Title            | Scale |
|----------------|--------------------------|-------|
| 000            | Landscape Coversheet     | N/A   |
| 001            | Existing Tree Plan       | 1:200 |
| 101            | Landscape Plan           | 1:100 |
| 102            | Landscape Plan           | 1:100 |
| 103            | Landscape Plan - Level 2 | 1:100 |
| 501            | Landscape Details        | N/A   |
|                |                          |       |

Landscape Plan Level 2

Job Number: Drawing Number: 103 D

SS19-4134

finished paving to meet design

Refer to plans for adjacent surfaces Permeable Unit Pavers refer spec - 5mm crused no fines aggregate Unwoven geotextile 20mm crushed no fines aggregate - Compacted sub-grade to Engineer's specification