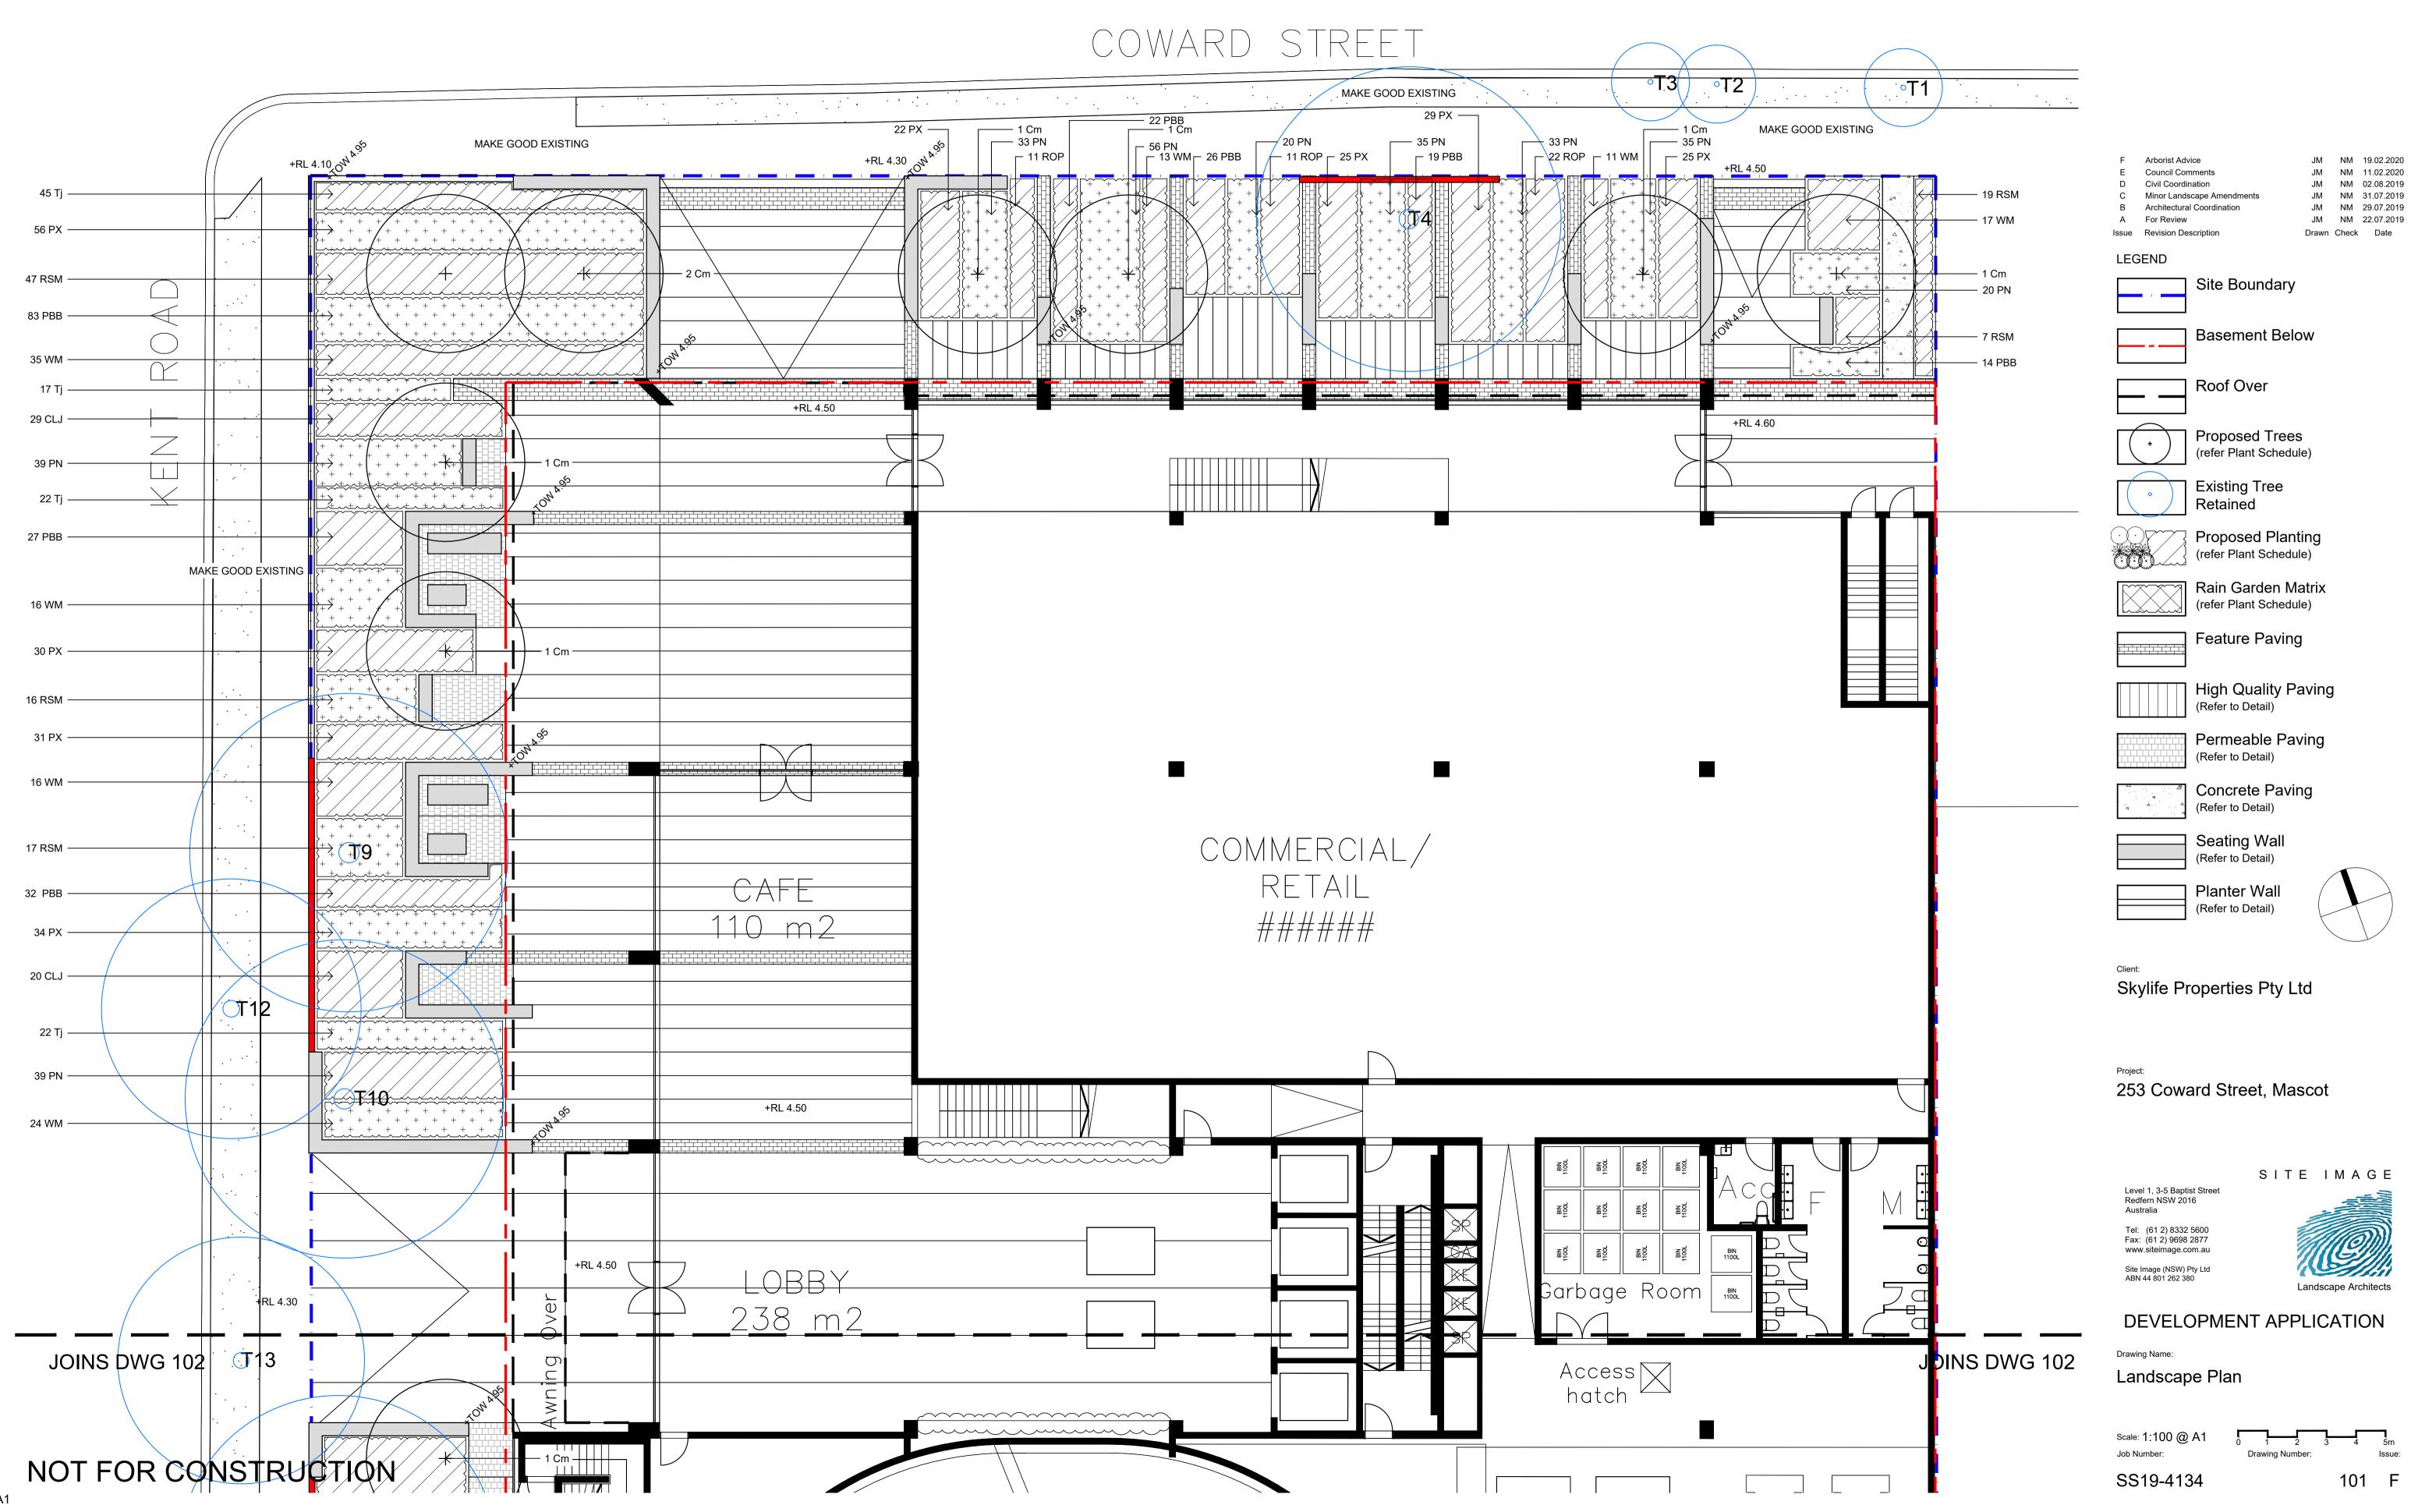

# Drawing Schedule

| Drawing Number | Drawing Title            | Scale |
|----------------|--------------------------|-------|
| 000            | Landscape Coversheet     | N/A   |
| 001            | Existing Tree Plan       | 1:200 |
| 101            | Landscape Plan           | 1:100 |
| 102            | Landscape Plan           | 1:100 |
| 103            | Landscape Plan - Level 2 | 1:100 |
| 501            | Landscape Details        | N/A   |
|                |                          |       |

# Plant Schedule

|        |                                  |                        | Mature     | Width      |          |      |
|--------|----------------------------------|------------------------|------------|------------|----------|------|
| Symbol | Botanic Name                     | Common Name            | Height (m) | <i>(m)</i> | Pot Size | Qty  |
|        | Trees                            |                        |            |            |          |      |
| Cm     | Corymbia maculata                | Spotted Gum            | 20         | 10         | 200L     | 19   |
|        | Shrubs                           |                        |            |            |          |      |
| CLJ    | Callistemon 'Little John'        | Little John            | 1          | 1          | 300mm    | 96   |
| PX     | Philodendron Xanadu              | Xanadu                 | 0.8        | 1          | 300mm    | 303  |
| RSM    | Raphiolepis indica 'Snow Maiden' | Snow Maiden            | 2          | 2          | 300mm    | 132  |
| WM     | Westringia 'Mundi'               | Coastal Rosemary       | 0.6        | 1          | 300mm    | 177  |
|        | Groundcovers/ Grasses            |                        |            |            |          |      |
| PBB    | Phormium 'Bronze Baby'           | New Zealand Flax       | 0.8        | 0.8        | 150mm    | 272  |
| PN     | Pennisetum 'Nafray'              | Nafray                 | 0.6        | 0.6        | 150mm    | 1035 |
| Tj     | Trachelospermum jasminoides      | Star Jasmine           | 0.1        | 3          | 150mm    | 315  |
|        | Rain Garden Planting Matrix      |                        |            |            |          |      |
| Ca     | Carex appressa                   | Tall Sedge             | 0.5        | 0.5        | 150mm    | 200  |
| Dc     | Dianella caerulea                | Blue Flax-lily         | 0.6        | 0.6        | 150mm    | 200  |
| ln     | Isolepsis nodosa                 | Knobby Club Rush       | 0.5        | 0.6        | 150mm    | 200  |
| Ju     | Juncus usitatus                  | Tussock Rush           | 1          | 0.4        | 150mm    | 200  |
|        | Climbers                         |                        |            |            |          |      |
|        | Clemantis montana                | Clemantis              |            |            | 150mm    | TBC  |
|        | Hibbertia scandens               | Guinea Flower          |            |            | 150mm    | TBC  |
|        | Pyrostegia ventusta              | Orange Trumpet Creeper |            |            | 150mm    | TBC  |
|        | Solanum jasminoides              | White Potato Creeper   |            |            | 150mm    | TBC  |

#### NOTE: The proposed tree removal and retention plan notes a number of trees to be removed due to site and building constraints. In response to this we have proposed 19 large canopy native Council Comments replacement trees. Civil Coordination A For Review Issue Revision Description LEGEND