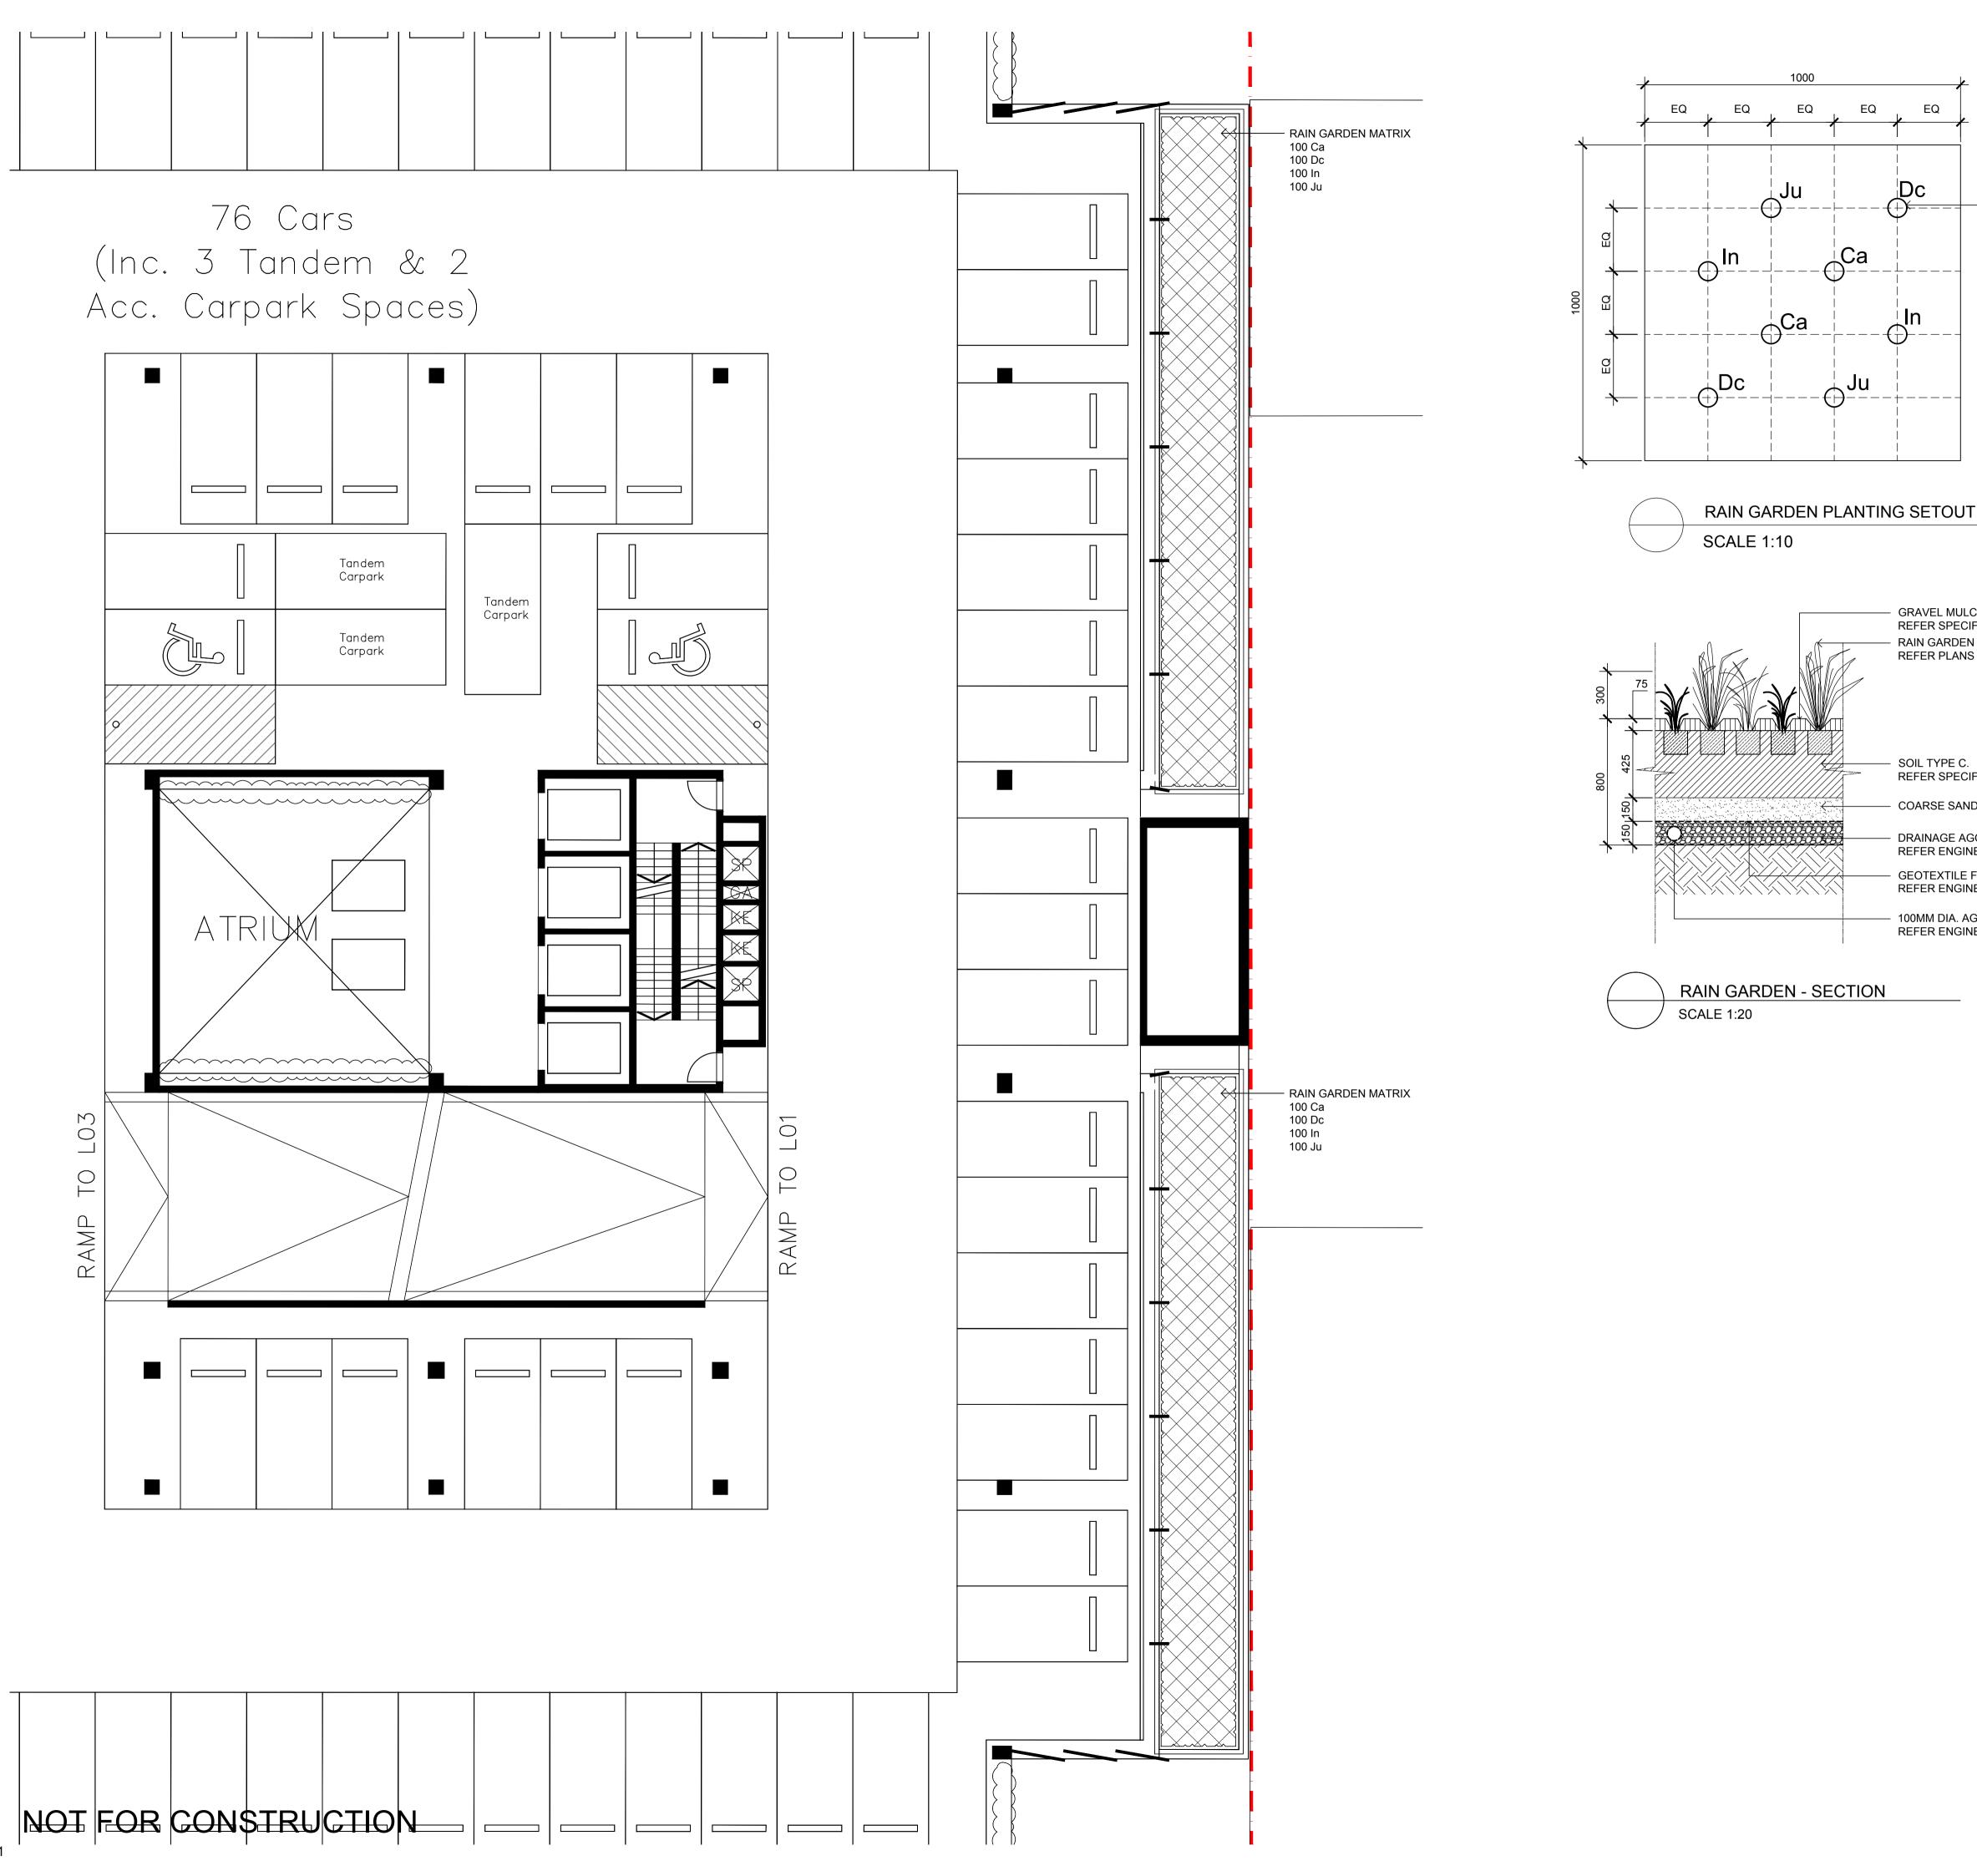

D Civil Coordination JM NM 02.08.2019 Minor Landscape Amendments Architectural Coordination A For Review JM NM 22.07.2019 Drawn Check Date Issue Revision Description

LEGEND

EQ

EQ

EQ

GRAVEL MULCH.

- SOIL TYPE C.

COARSE SAND

REFER SPECIFICATION.

REFER SPECIFICATION.

DRAINAGE AGGREGATE.

100MM DIA. AG. PIPE.

GEOTEXTILE FABRIC LINER

REFER ENGINEERS SPECIFICATION.

REFER ENGINEERS SPECIFICATION.

REFER ENGINEERS DRAWINGS.

- RAIN GARDEN PLANTING.

REFER PLANS & SCHEDULE.

MAINTAIN STAGGERED

8 PLANTS / m2

PLANTING SET-OUT FORMAT

RAIN GARDEN PLANTING HATCH

Site Boundary