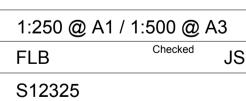

# 253 Coward Street Mascot

Ground Level Floor Plan

| ale      | 1:250 @ A1 /  | 1:500 @ A   | .3 |
|----------|---------------|-------------|----|
| awn      | FLB           | Checked     | JS |
| ject No. | S12325        |             |    |
| itus     | Development A | Application | ı  |