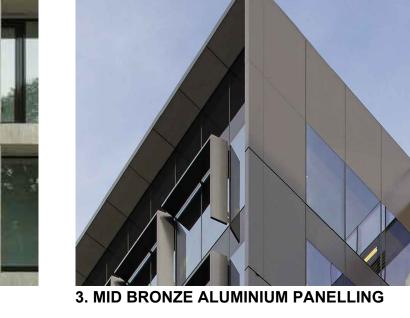

Bates Smart Architects Pty Ltd ABN 68 094 740 986

7. PLANTERS AS CARPARK SCREENS

1. EXPOSED CONCRETE FRAME

2. DARK CHARCOAL WINDOW FRAMES

3. MID BRONZE ALUMINIUM PANELLING

Check all dimensions and site conditions prior to commencement of any work, the purchase or ordering of any materials, fittings, plant, services or equipment and the preparation of shop drawings and/or the fabrication of any components.