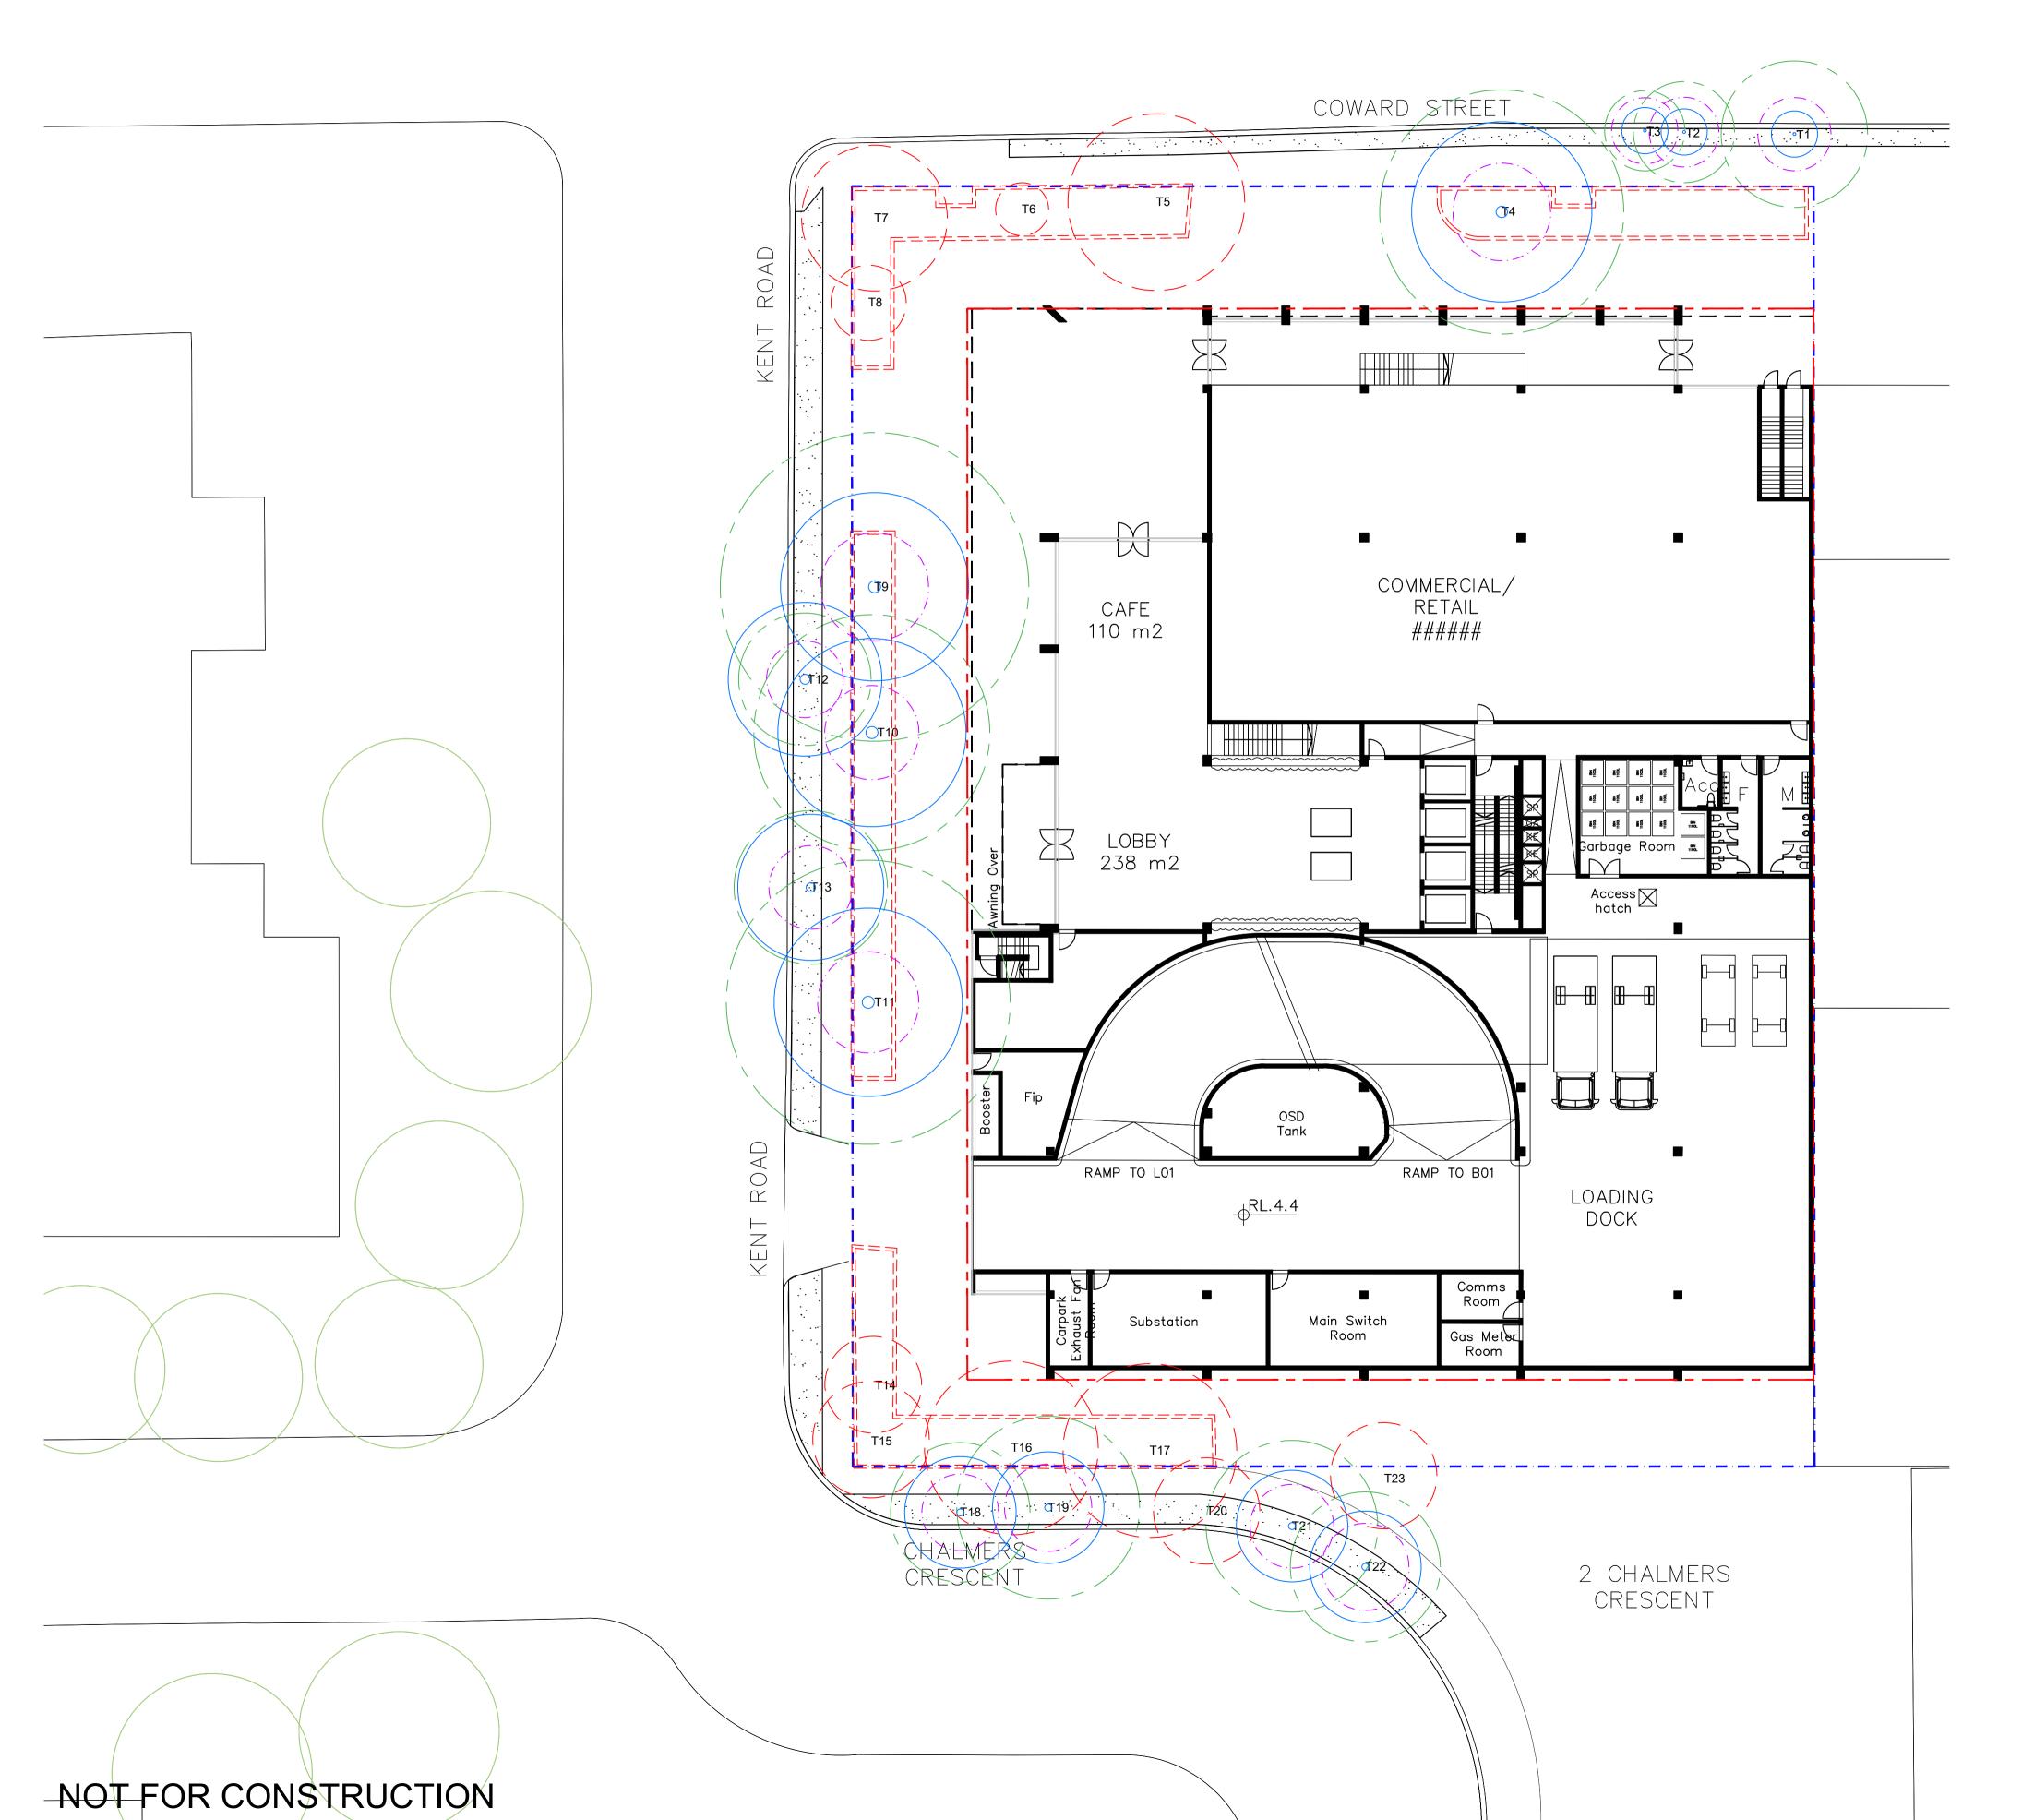

# 253 Coward Street Mascot

Ground Level Floor Plan

| ale      | 1:250 @ A1 /  | 1:500 @ A   | .3 |
|----------|---------------|-------------|----|
| awn      | FLB           | Checked     | JS |
| ject No. | S12325        |             |    |
| itus     | Development A | Application | ı  |