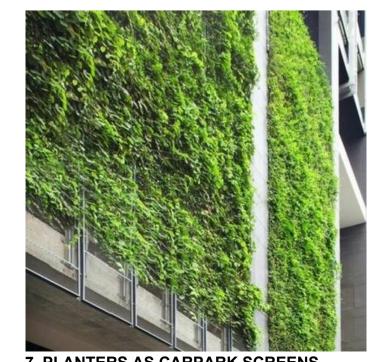

Bates Smart Architects Pty Ltd ABN 68 094 740 986

7. PLANTERS AS CARPARK SCREENS

1. EXPOSED CONCRETE FRAME

2. DARK CHARCOAL WINDOW FRAMES

3. MID BRONZE ALUMINIUM PANELLING

Check all dimensions and site conditions prior to commencement of any work, the purchase or ordering of any materials, fittings, plant, services or equipment and the preparation of shop drawings and/or the fabrication of any components.

A07.002

6. ALUMINIUM LOUVERS TO PLANTROOMS

5. DARK BRONZE ALUMINIUM (PERFORATED)

7. PLANTERS AS CARPARK SCREENS

Melbourne 1 Nicholson Street Melbourne VIC 3000 Australia T 03 8664 6200 F 03 8664 6300 email melb@batessmart.com.au http://www.batessmart.com.au

1. EXPOSED CONCRETE FRAME

(PERFORATED)

7. PLANTERS AS CARPARK SCREENS

Check all dimensions and site conditions prior to commencement of any work, the purchase or ordering of any materials, fittings, plant, services or equipment and the preparation of shop drawings and/or the fabrication of any components.