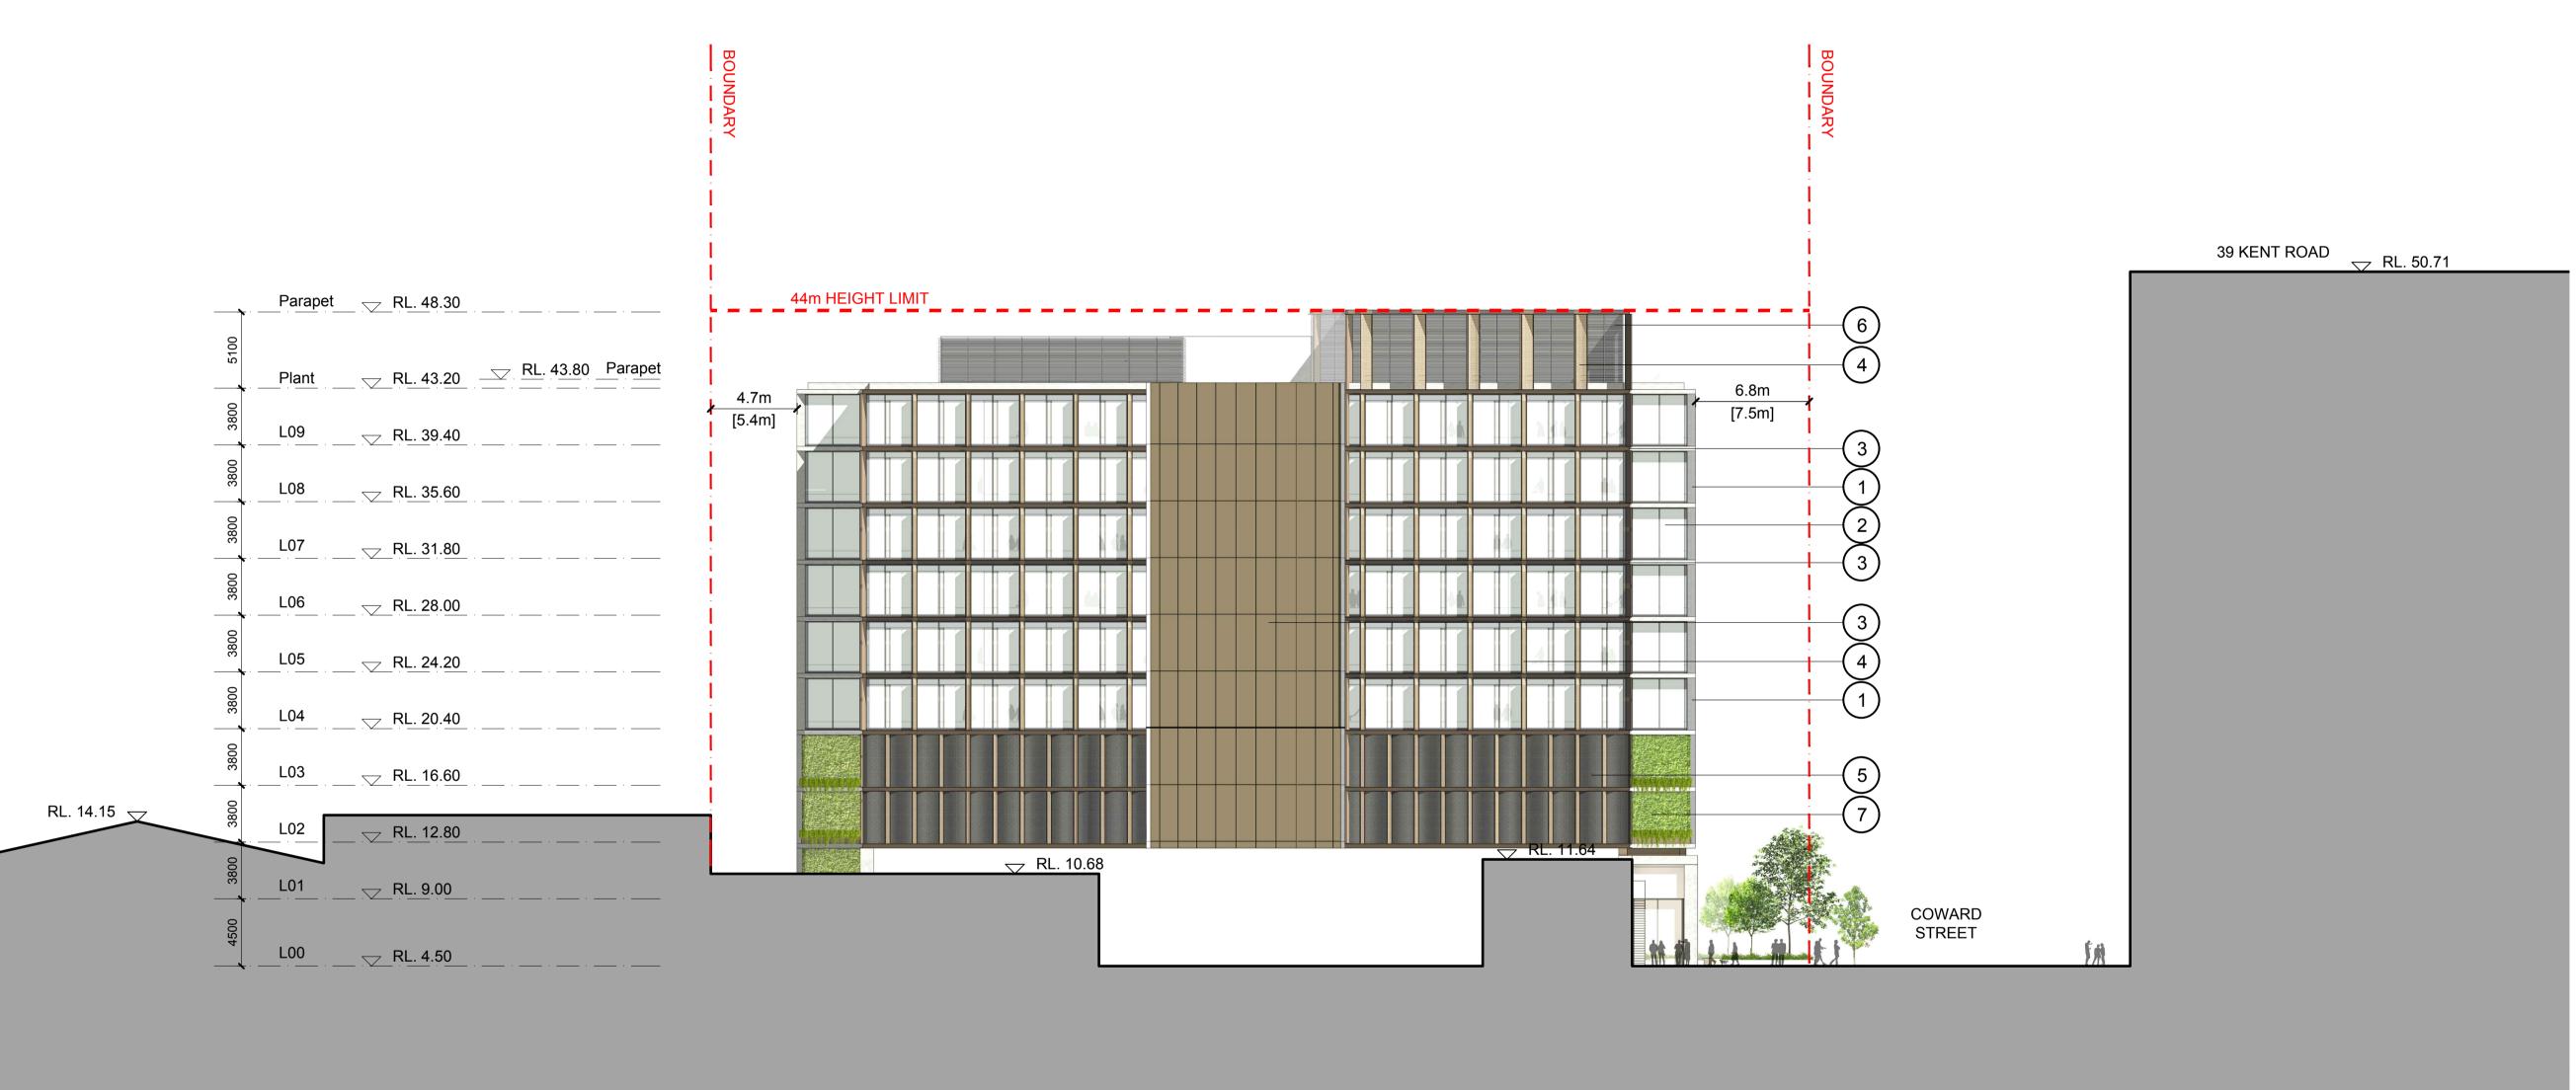

All drawings may not be reproduced or distributed without prior permission from the

NOTE

Dimensions within brackets [] represent setback to the glazing line

253 Coward Street Mascot

13.03.20 Reduced height

North Elevation

| Scale       | 1:250 @ A1 / 1:500 @ A3               |                               |                |  |
|-------------|---------------------------------------|-------------------------------|----------------|--|
| Drawn       | FLB                                   | Checked                       | JS             |  |
| Project No. | S12325                                |                               |                |  |
| Status      | Developme                             | nt Applicatio                 | n              |  |
| Plot Date   | 20/4/2020 4                           | 1:51 PM                       |                |  |
| Plot File   | S:\12300-12399\S123*ots\DA\A07.001.dv | <br>25_Podia_253CowardS<br>vg | tMascot\70_CAD |  |
| Drawing No. |                                       | [Revision]                    |                |  |
|             |                                       |                               |                |  |

20.03.20 Setback dims to east increased AL JS

A07.001

Melbourne 1 Nicholson Street Melbourne VIC 3000 Australia T 03 8664 6200 F 03 8664 6300 email melb@batessmart.com.au http://www.batessmart.com.au

Sydney 43 Brisbane Street Surry Hills NSW 2010 Australia T 02 8354 5100 F 02 8354 5199 email syd@batessmart.com.au http://www.batessmart.com.au