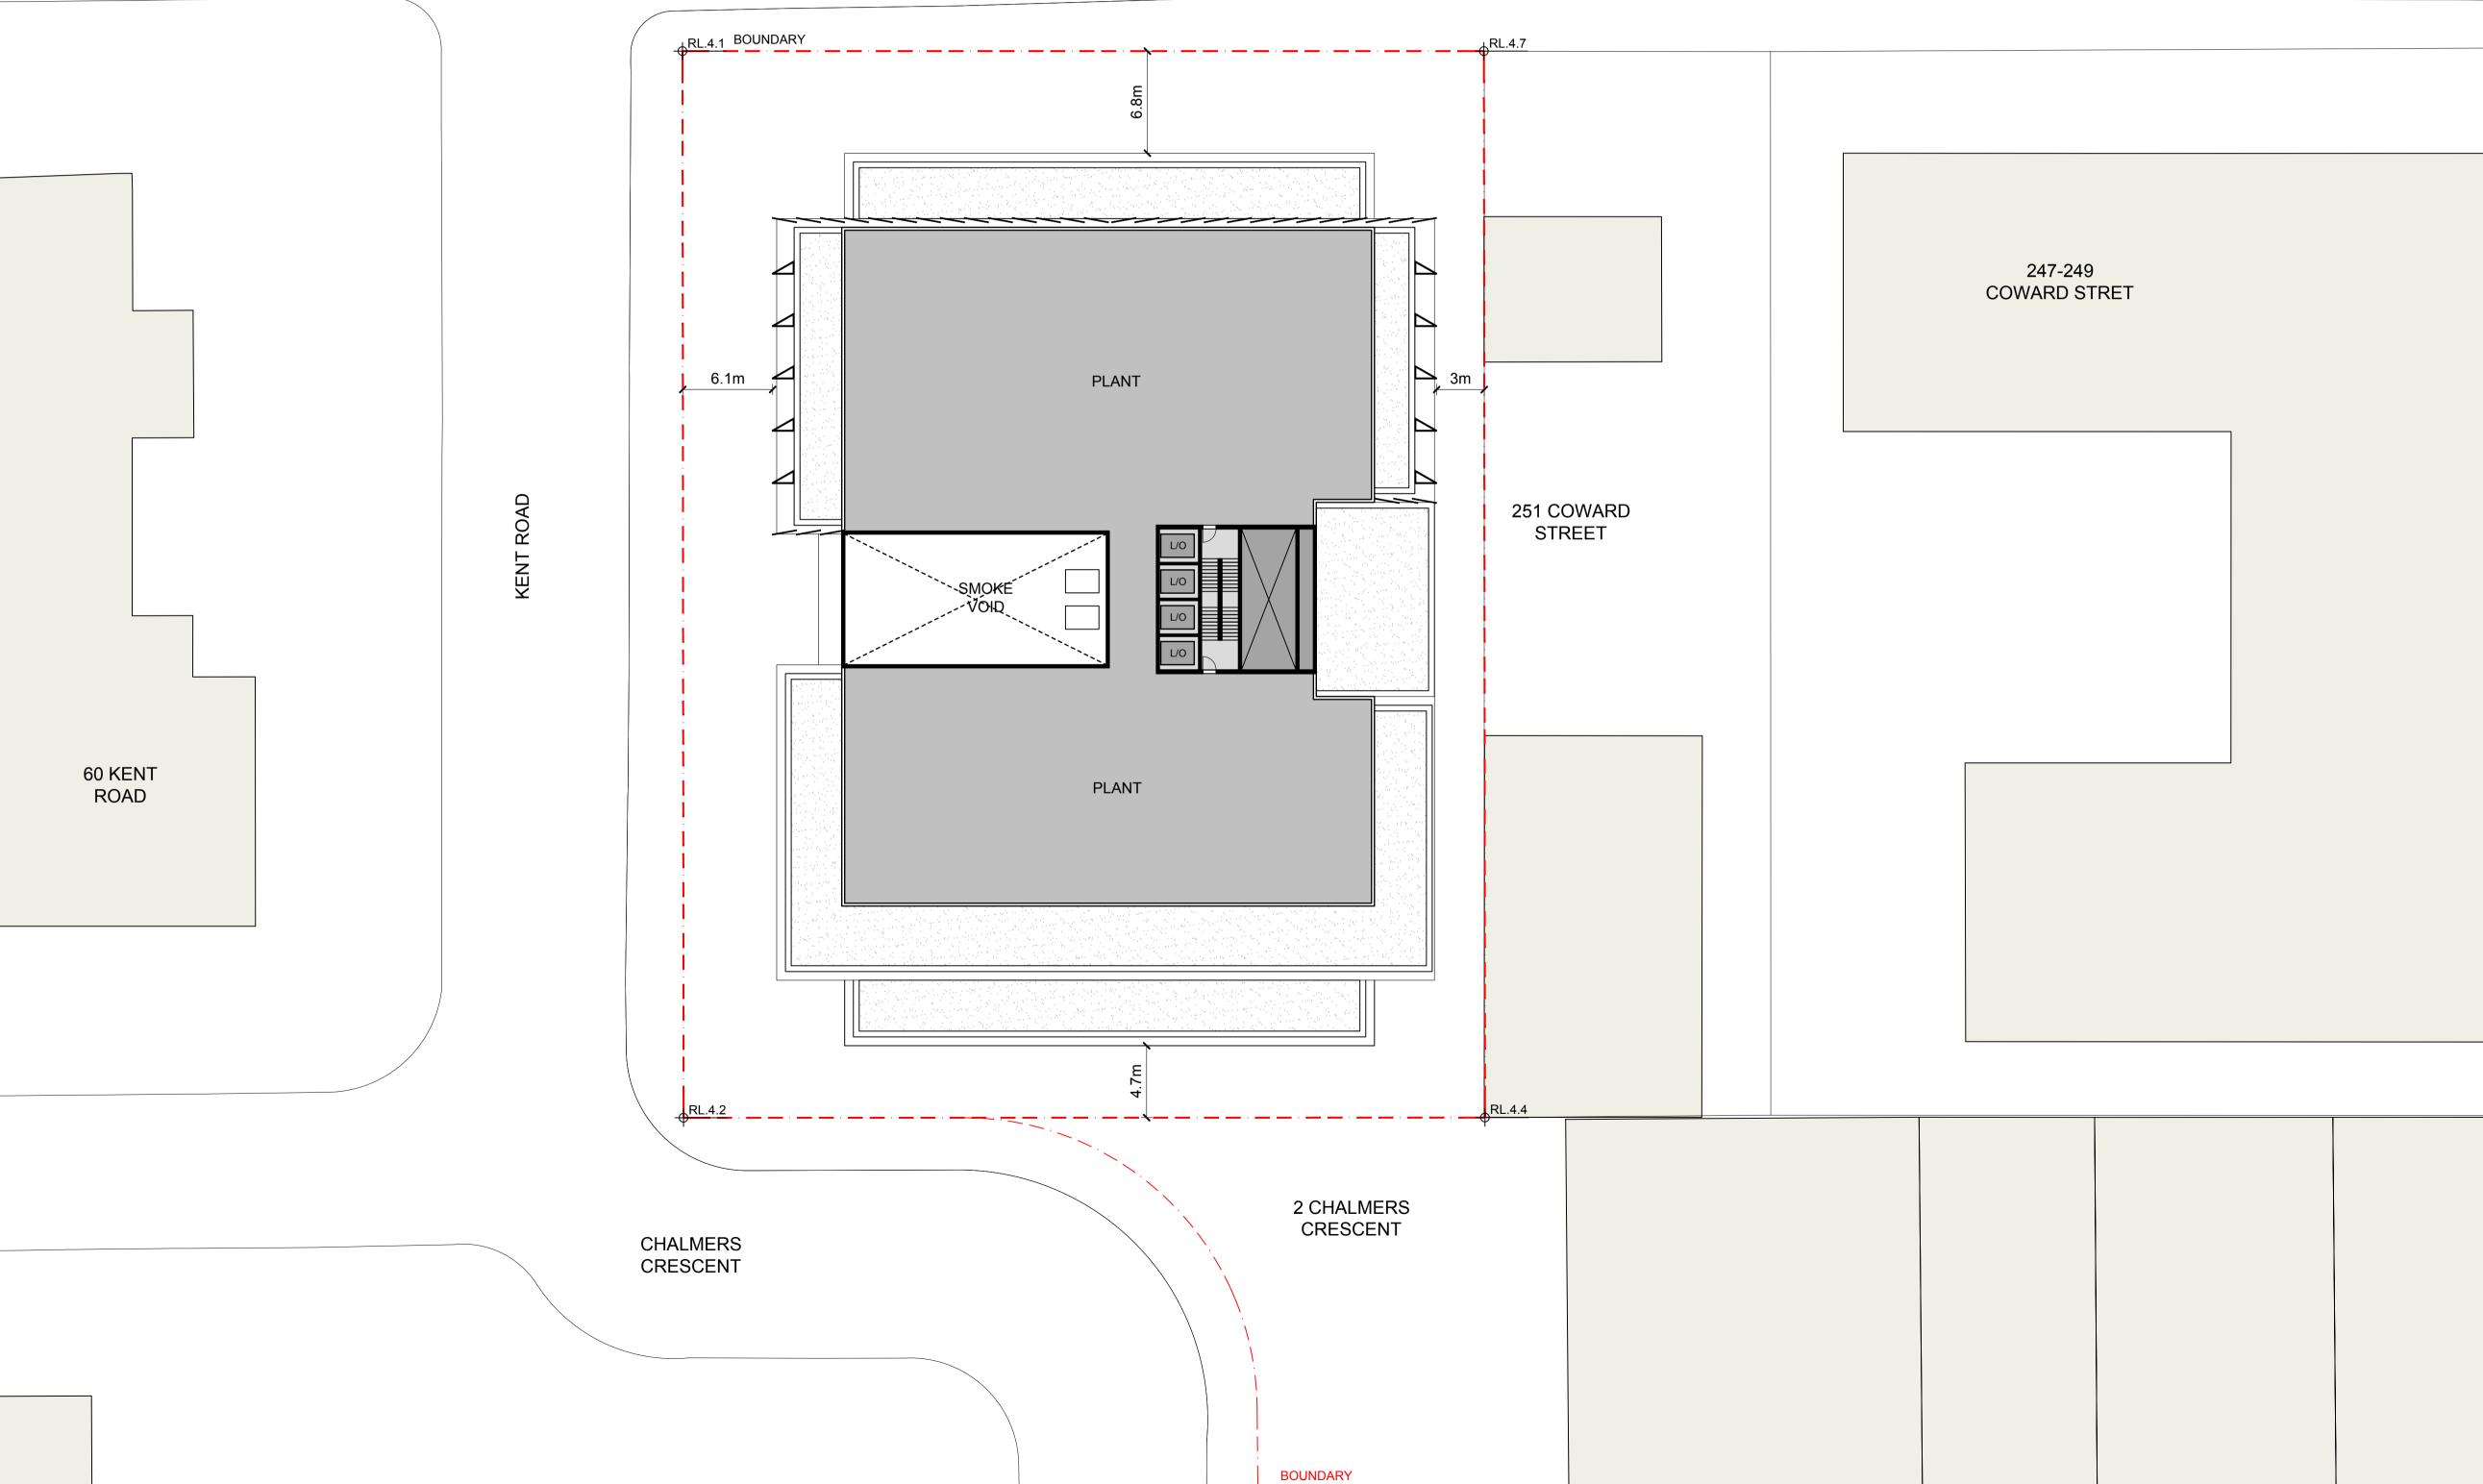

# 253 Coward Street Mascot

Level 10 Floor Plan Plant

| Diawii      | FLB                            | Checked              | JS              |
|-------------|--------------------------------|----------------------|-----------------|
| Project No. | S12325                         |                      |                 |
| Status      | Developme                      | ent Application      | n               |
| Plot Date   | 20/4/2020                      | 4:51 PM              |                 |
| Plot File   | S:\12300-12399\S12<br>*\notale | 325_Podia_253Cowards | StMascot\70_CAE |
|             |                                |                      |                 |

Drawing No.

A03.010

Melbourne 1 Nicholson Street Melbourne VIC 3000 Australia T 03 8664 6200 F 03 8664 6300

Sydney 43 Brisbane Street Surry Hills NSW 2010 Australia T 02 8354 5100 F 02 8354 5199 email melb@batessmart.com.au http://www.batessmart.com.au email syd@batessmart.com.au http://www.batessmart.com.au