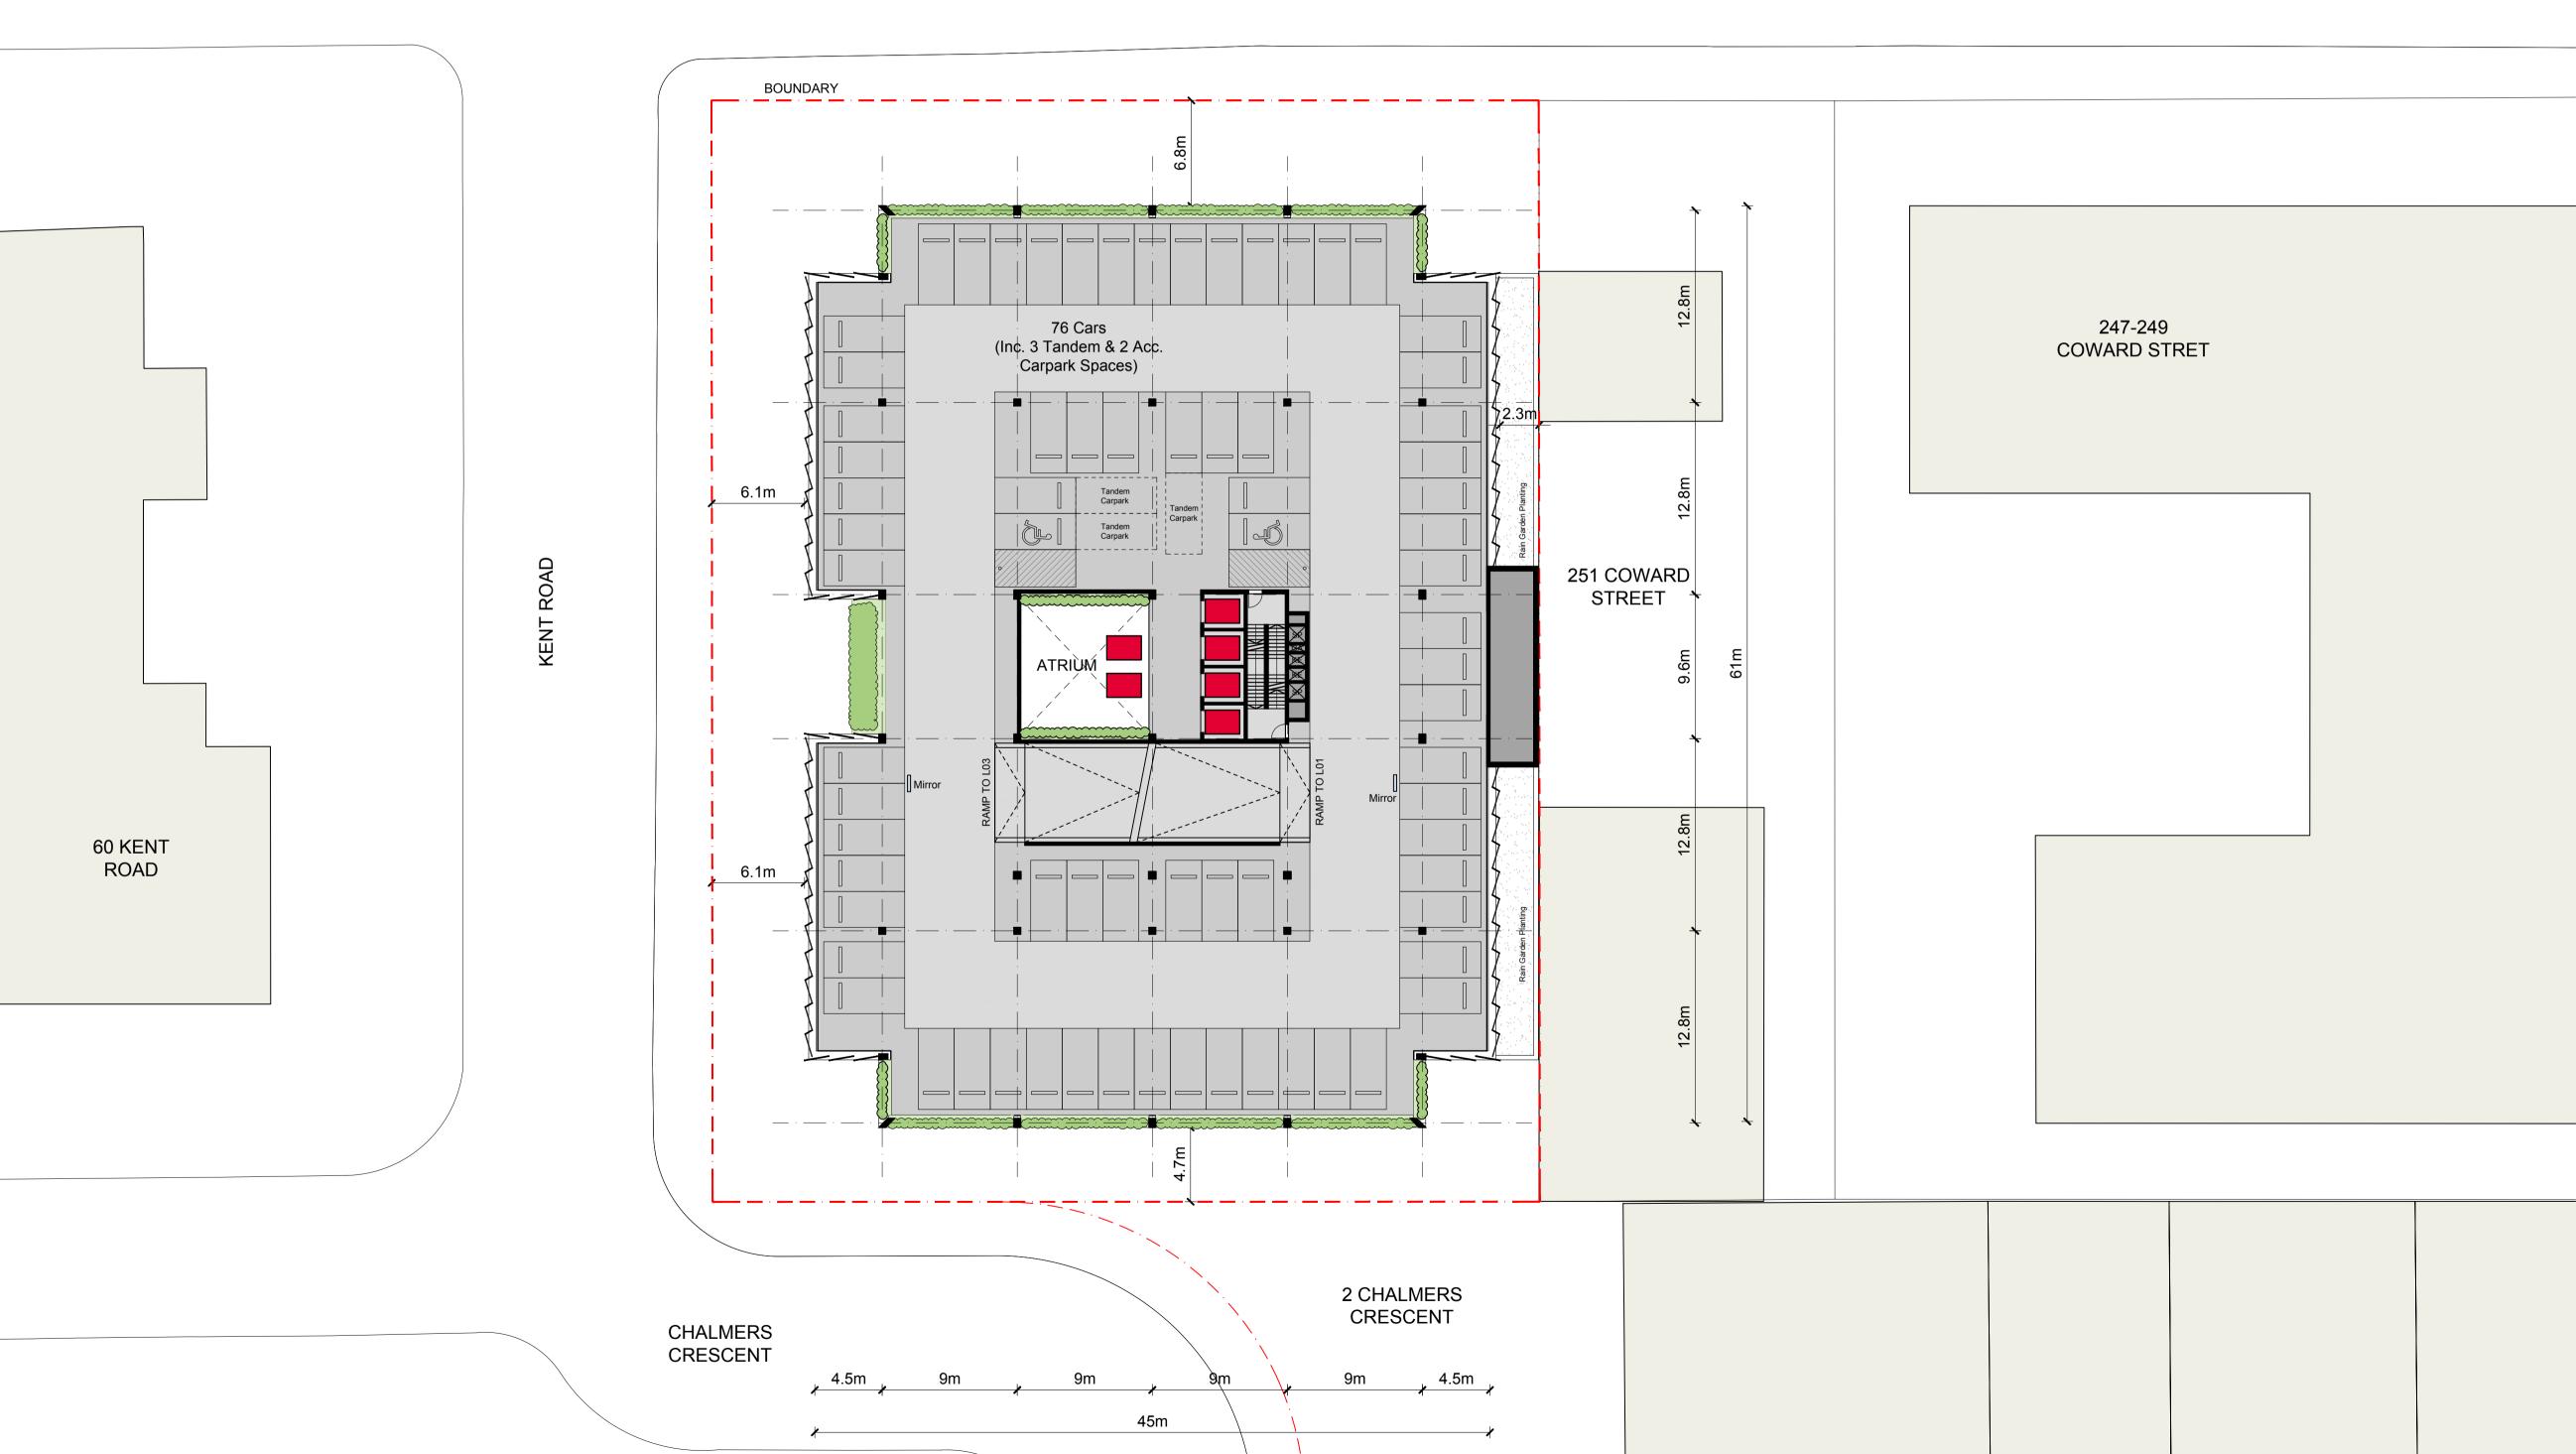

2 CHALMERS CRESCENT

BOUNDARY

45m

VOID

6000

31 Cars

6.1m

CHALMERS CRESCENT

60 KENT ROAD

Check all dimensions and site conditions prior to commencement of any work, the purchase or ordering of any materials, fittings, plant, services or equipment and the preparation of shop drawings and/or the fabrication of any components.

All drawings to be read in conjunction with all architectural documents and all other consultants documents.

Do not scale drawings - refer to figured dimensions only. Any discrepancies shall immediately be referred to the architect for clarification.