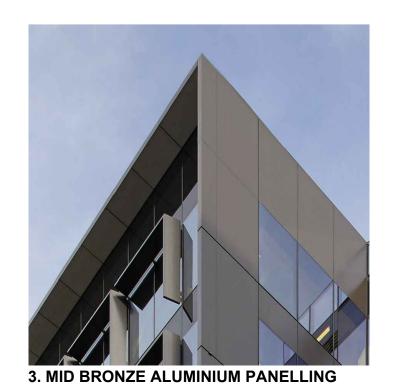

Bates Smart Architects Pty Ltd ABN 68 094 740 986

7. PLANTERS AS CARPARK SCREENS

1. EXPOSED CONCRETE FRAME

2. DARK CHARCOAL WINDOW FRAMES

3. MID BRONZE ALUMINIUM PANELLING

Check all dimensions and site conditions prior to commencement of any work, the purchase or ordering of any materials, fittings, plant, services or equipment and the preparation of shop drawings and/or the fabrication of any components.