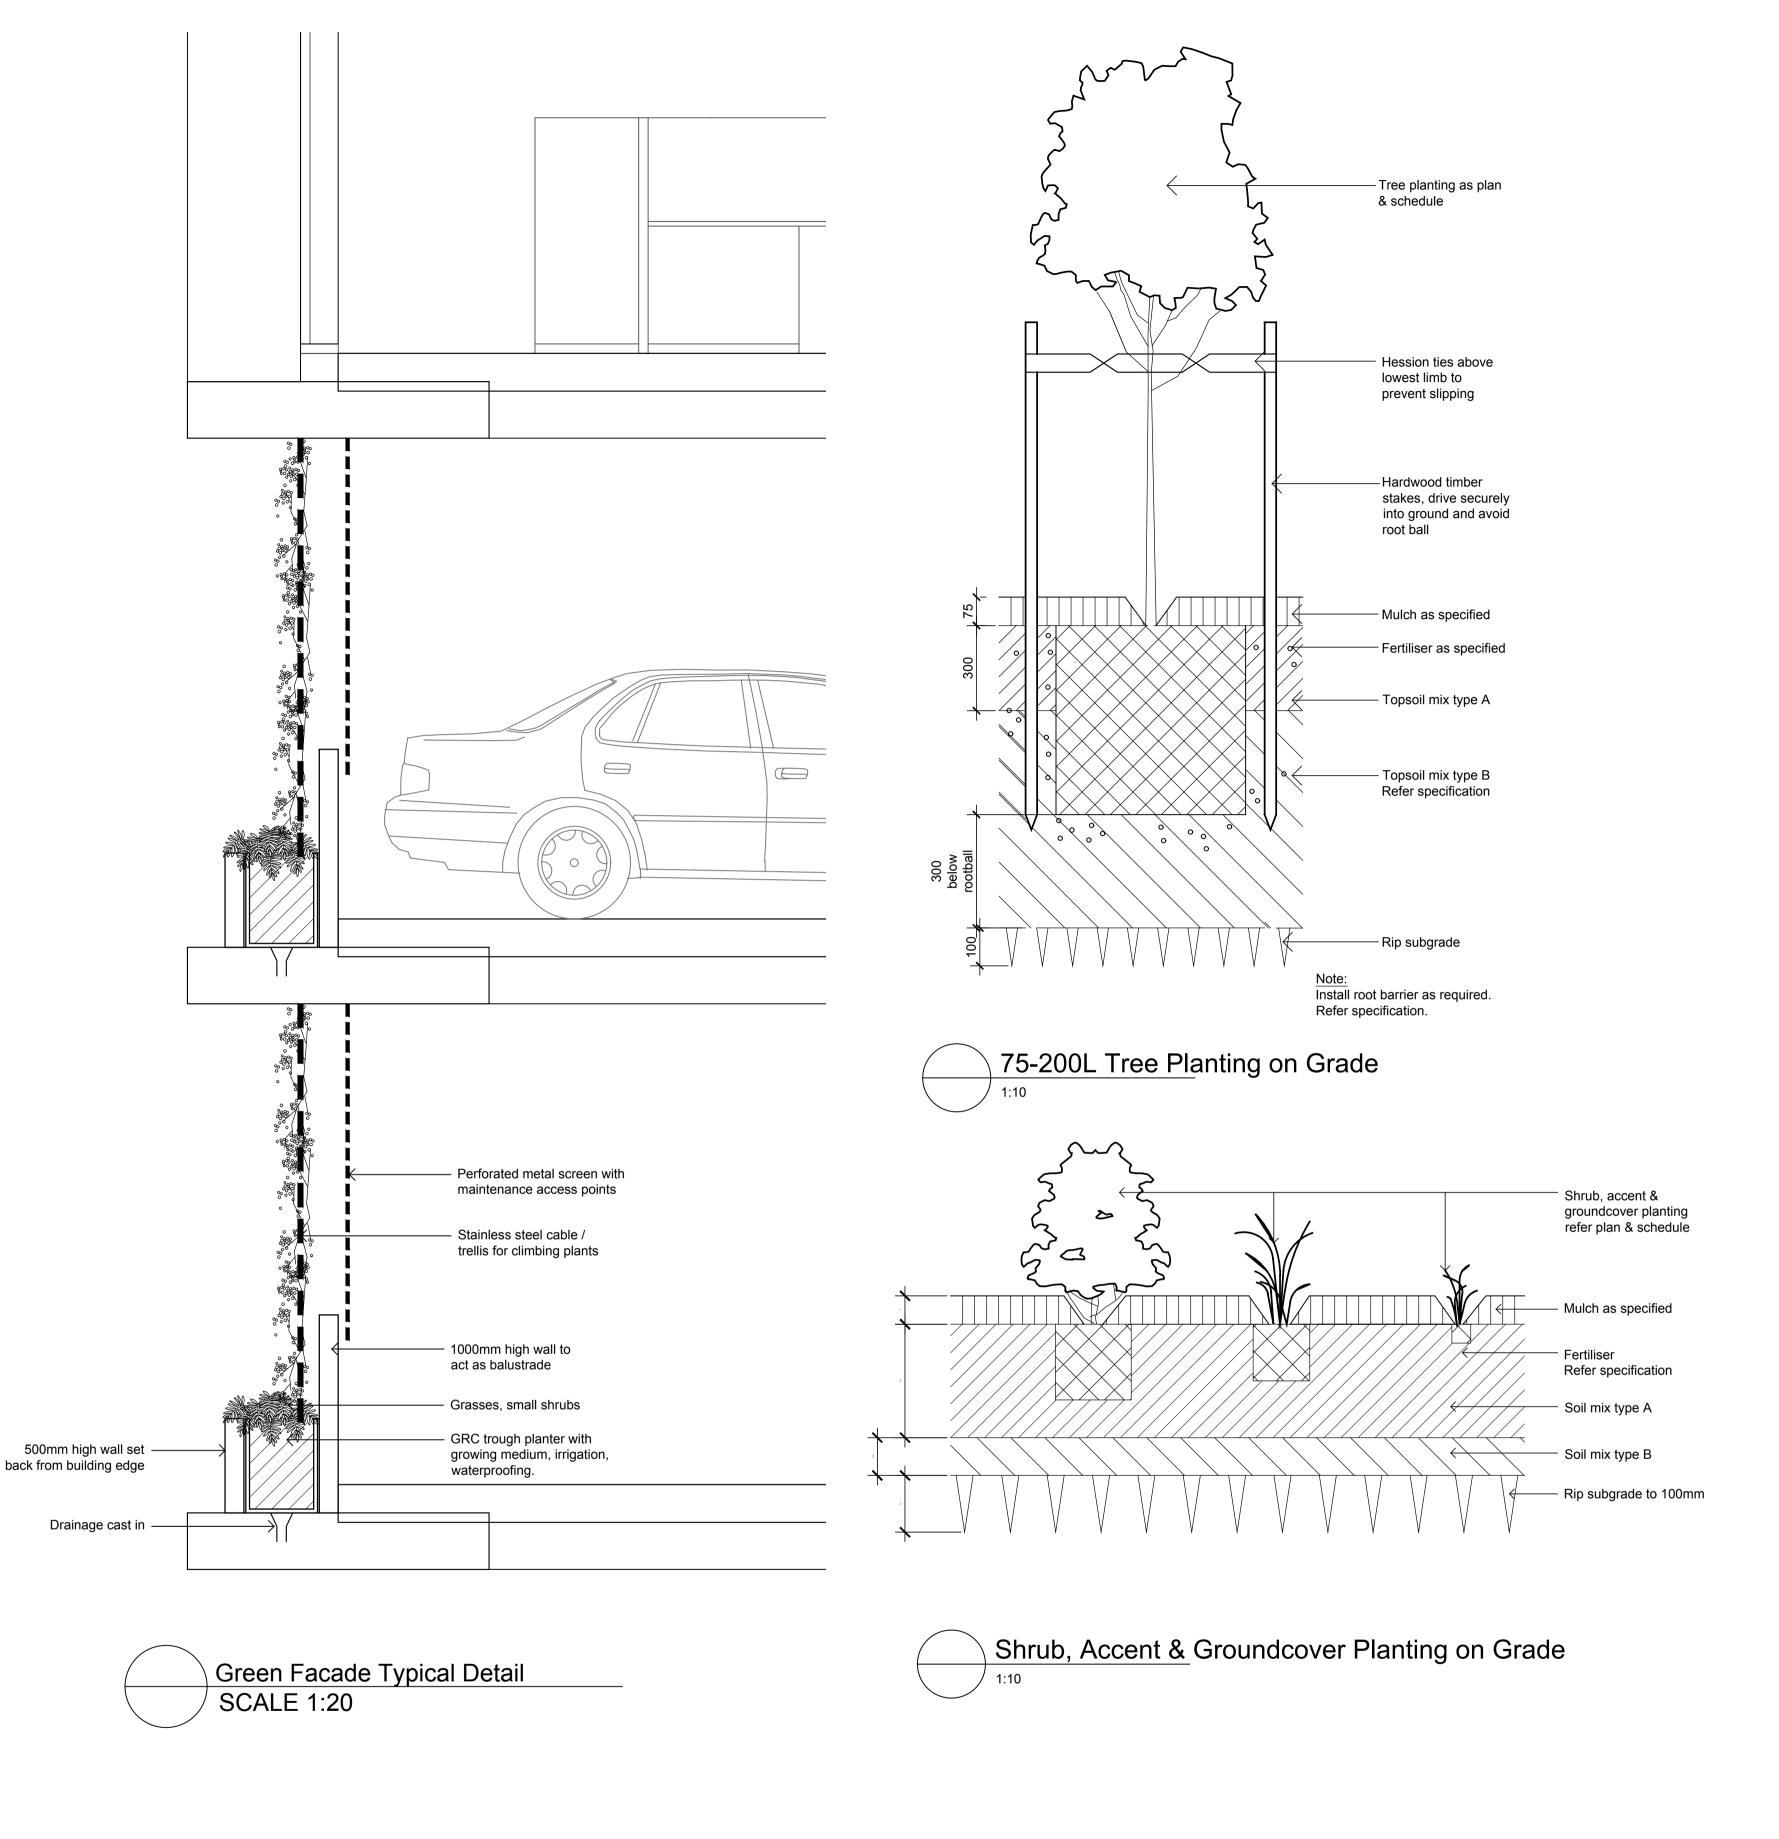

# Plant Schedule

|        |                                  |                        | Mature     | Width      |          |      |
|--------|----------------------------------|------------------------|------------|------------|----------|------|
| Symbol | Botanic Name                     | Common Name            | Height (m) | <i>(m)</i> | Pot Size | Qty  |
|        | Trees                            |                        |            |            |          |      |
| Cm     | Corymbia maculata                | Spotted Gum            | 20         | 10         | 200L     | 19   |
|        | Shrubs                           |                        |            |            |          |      |
| CLJ    | Callistemon 'Little John'        | Little John            | 1          | 1          | 300mm    | 96   |
| PX     | Philodendron Xanadu              | Xanadu                 | 0.8        | 1          | 300mm    | 303  |
| RSM    | Raphiolepis indica 'Snow Maiden' | Snow Maiden            | 2          | 2          | 300mm    | 132  |
| WM     | Westringia 'Mundi'               | Coastal Rosemary       | 0.6        | 1          | 300mm    | 177  |
|        | Groundcovers/ Grasses            |                        |            |            |          |      |
| PBB    | Phormium 'Bronze Baby'           | New Zealand Flax       | 0.8        | 0.8        | 150mm    | 272  |
| PN     | Pennisetum 'Nafray'              | Nafray                 | 0.6        | 0.6        | 150mm    | 1035 |
| Tj     | Trachelospermum jasminoides      | Star Jasmine           | 0.1        | 3          | 150mm    | 315  |
|        | Rain Garden Planting Matrix      |                        |            |            |          |      |
| Ca     | Carex appressa                   | Tall Sedge             | 0.5        | 0.5        | 150mm    | 200  |
| Dc     | Dianella caerulea                | Blue Flax-lily         | 0.6        | 0.6        | 150mm    | 200  |
| ln     | Isolepsis nodosa                 | Knobby Club Rush       | 0.5        | 0.6        | 150mm    | 200  |
| Ju     | Juncus usitatus                  | Tussock Rush           | 1          | 0.4        | 150mm    | 200  |
|        | Climbers                         |                        |            |            |          |      |
|        | Clemantis montana                | Clemantis              |            |            | 150mm    | TBC  |
|        | Hibbertia scandens               | Guinea Flower          |            |            | 150mm    | TBC  |
|        | Pyrostegia ventusta              | Orange Trumpet Creeper |            |            | 150mm    | TBC  |
|        | Solanum jasminoides              | White Potato Creeper   |            |            | 150mm    | TBC  |

**Roof Over** 

Proposed Trees (refer Plant Schedule)

Retained

**Proposed Planting** 

**Existing Tree** 

(refer Plant Schedule)

Rain Garden Matrix (refer Plant Schedule)

Feature Paving