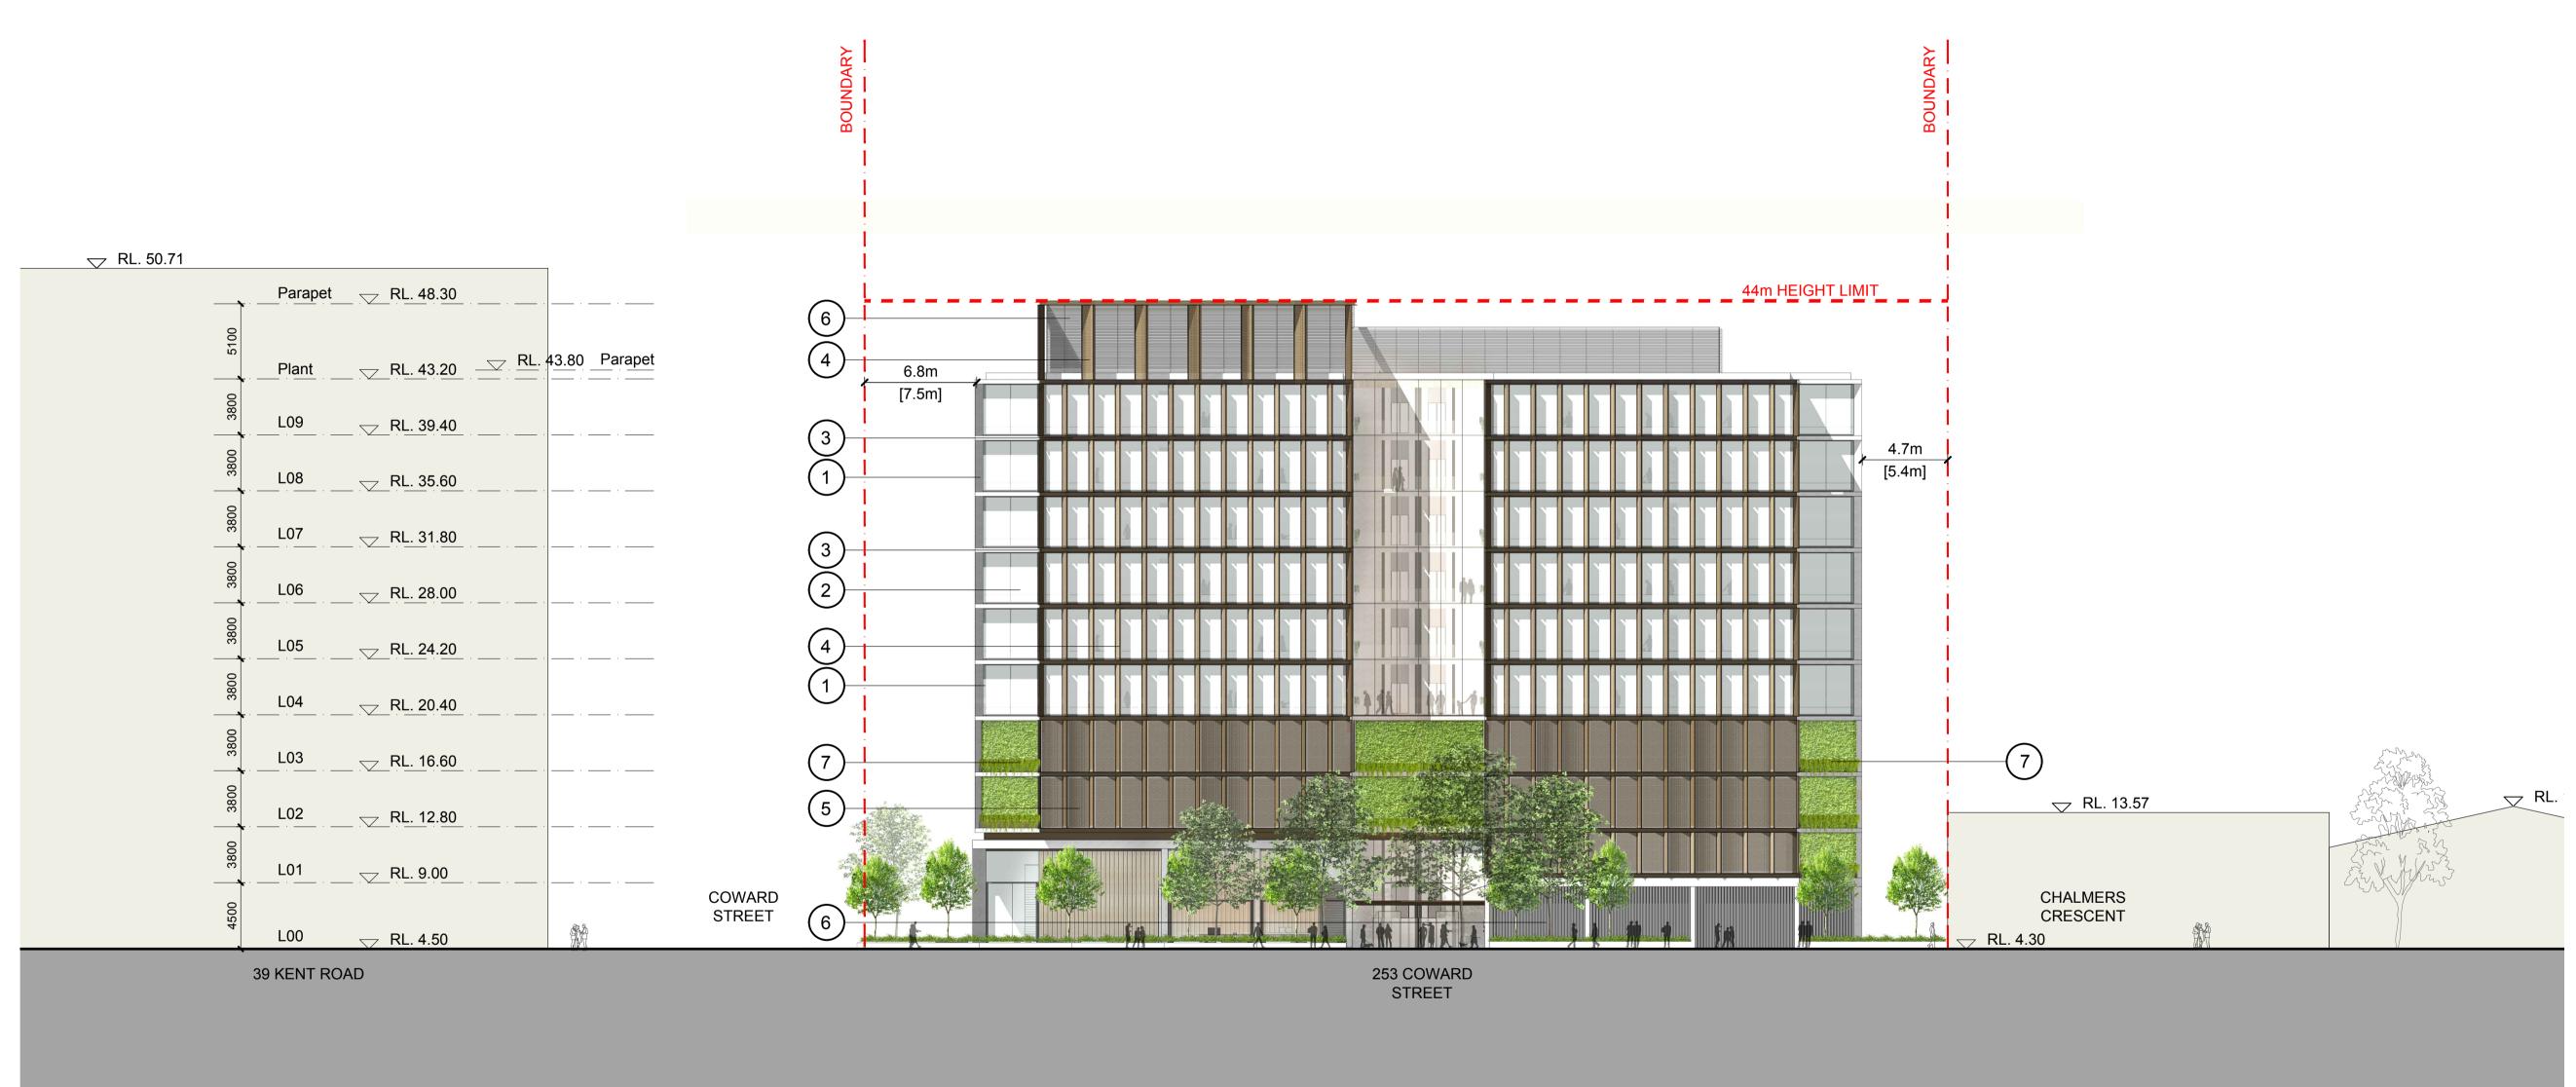

All drawings may not be reproduced or distributed without prior permission from the architect.

NOTE

Dimensions within brackets [] represent setback to the glazing line

253 Coward Street Mascot

A 13.03.20 Reduced height

West Elevation

| Scale       | 1:250 @ A1 / 1:500 @ A3                    |                            |                |  |
|-------------|--------------------------------------------|----------------------------|----------------|--|
| Drawn       | FLB                                        | Checked                    | JS             |  |
| Project No. | S12325                                     |                            |                |  |
| Status      | Developme                                  | nt Applicatio              | n              |  |
| Plot Date   | 20/4/2020 4                                | 1:51 PM                    |                |  |
| Plot File   | S:\12300-12399\S123<br>*lots\DA\A07.002.dv | :25_Podia_253CowardS<br>wg | tMascot\70_CAD |  |
| Drawing No. |                                            | [Revision]                 |                |  |
|             |                                            |                            |                |  |

A07.002

6. ALUMINIUM LOUVERS TO PLANTROOMS

5. DARK BRONZE ALUMINIUM (PERFORATED)

7. PLANTERS AS CARPARK SCREENS

Melbourne 1 Nicholson Street Melbourne VIC 3000 Australia T 03 8664 6200 F 03 8664 6300 email melb@batessmart.com.au http://www.batessmart.com.au

Sydney 43 Brisbane Street Surry Hills NSW 2010 Australia T 02 8354 5100 F 02 8354 5199 email syd@batessmart.com.au http://www.batessmart.com.au

TF JS
Initial Checked

1. EXPOSED CONCRETE FRAME

Check all dimensions and site conditions prior to commencement of any work, the purchase or ordering of any materials, fittings, plant, services or equipment and the preparation of shop drawings and/or the fabrication of any components.

All drawings to be read in conjunction with all architectural documents and all other consultants documents.

Do not scale drawings - refer to figured dimensions only. Any discrepancies shall immediately be referred to the architect for clarification.

All drawings may not be reproduced or distributed without prior permission from the

NOTE

Dimensions within brackets [] represent setback to the glazing line

20.03.20 Setback dims to east increased AL JS 13.03.20 Reduced height