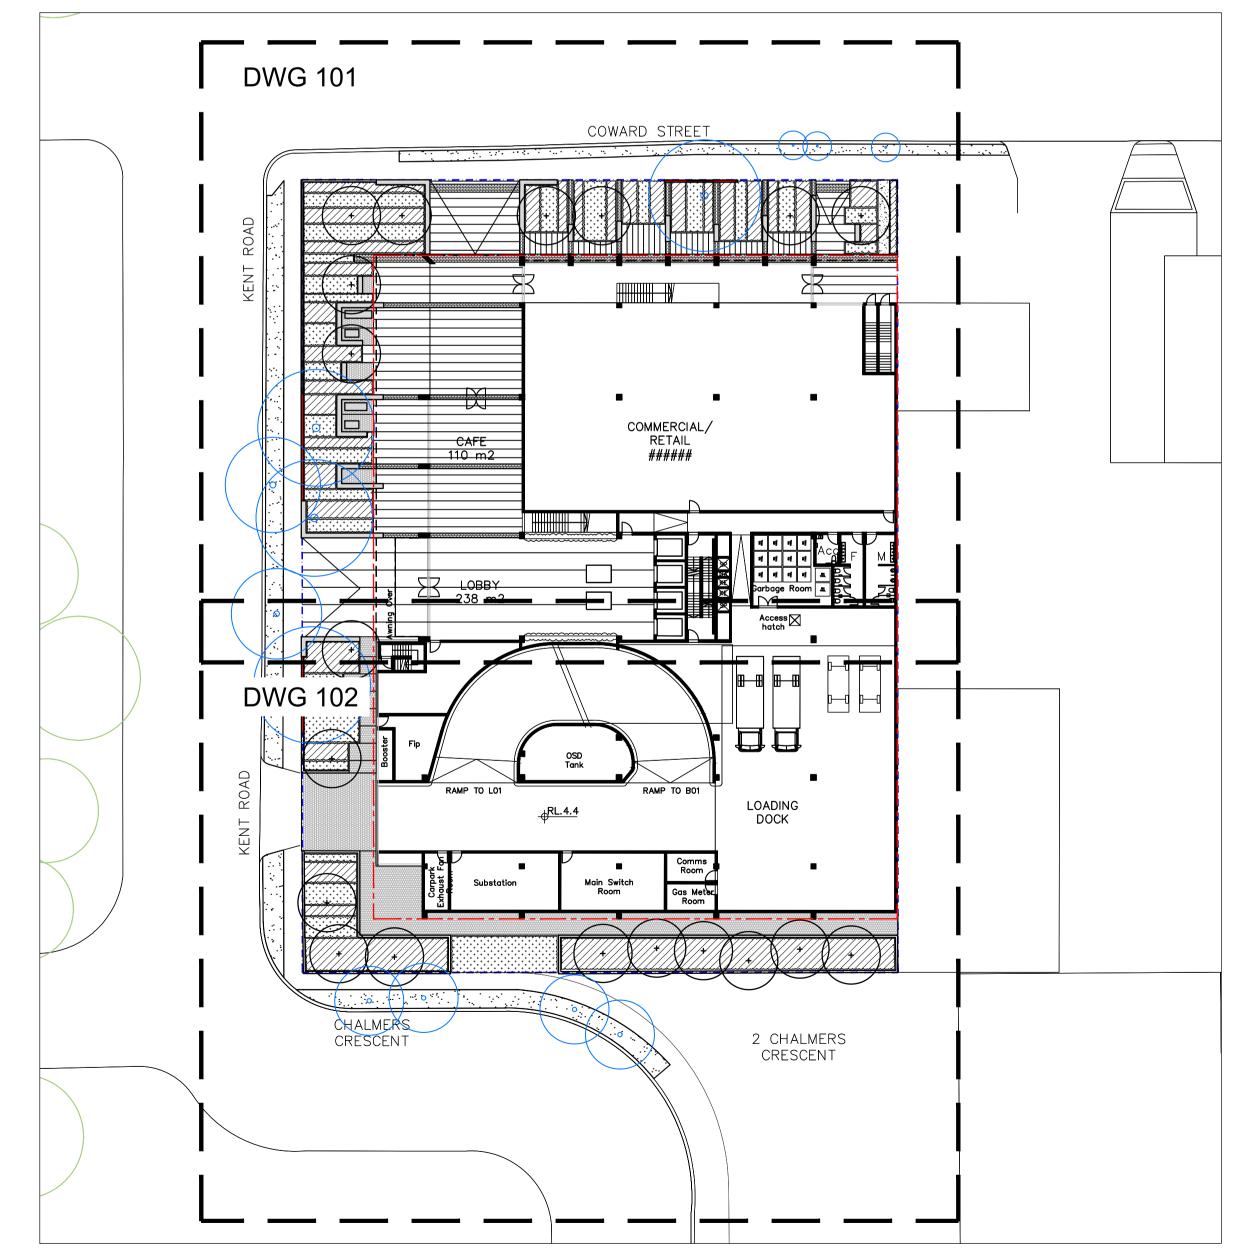

# 253 Coward Street Mascot

Ground Level Floor Plan

| ale      | 1:250 @ A1 /  | 1:500 @ A   | .3 |
|----------|---------------|-------------|----|
| awn      | FLB           | Checked     | JS |
| ject No. | S12325        |             |    |
| itus     | Development A | Application | ı  |

2 CHALMERS CRESCENT

BOUNDARY

45m

VOID

6000

31 Cars

6.1m

CHALMERS CRESCENT

60 KENT ROAD

Check all dimensions and site conditions prior to commencement of any work, the purchase or ordering of any materials, fittings, plant, services or equipment and the preparation of shop drawings and/or the fabrication of any components.

2 CHALMERS

CRESCENT

BOUNDARY

45m

60 KENT ROAD

CHALMERS

CRESCENT

Check all dimensions and site conditions prior to commencement of any work, the purchase or ordering of any materials, fittings, plant, services or equipment and the preparation of shop drawings and/or the fabrication of any components.

COMMERCIAL

2195 m2 NLA

45m

2 CHALMERS

CRESCENT

BOUNDARY

251 COWARD STREET

6.1m

CHALMERS

CRESCENT

60 KENT

ROAD

Check all dimensions and site conditions prior to commencement of any work, the purchase or ordering of any materials, fittings, plant, services or equipment and the preparation of shop drawings and/or the fabrication of any components.