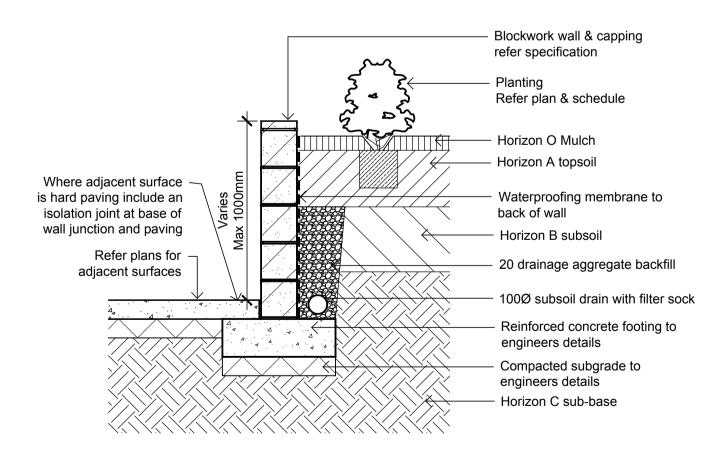

Landscape Plan Level 2

Job Number: Drawing Number: 103 D

SS19-4134

finished paving to meet design

Refer to plans for adjacent surfaces Permeable Unit Pavers refer spec - 5mm crused no fines aggregate Unwoven geotextile 20mm crushed no fines aggregate - Compacted sub-grade to Engineer's specification

Permeable Pavers

Blockwork Retaining Wall - Typical Section

© 2016 Site Image (NSW) Pty Ltd ABN 44 801 262 380 as agent for Site Image NSW Partnership. All rights reserved. This drawing is copyright and shall not be reproduced or copied in any form or by any means (graphic, electronic or mechanical including photocopy) without the written permission of Site Image (NSW) Pty Ltd Any license, expressed or implied, to use this document for any purpose what so ever is restricted to the terms of the written agreement between Site Image (NSW) Pty Ltd and the instructing