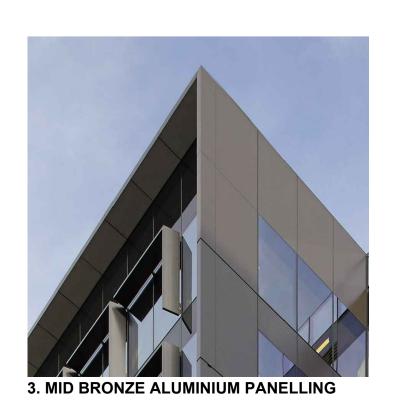

Bates Smart Architects Pty Ltd ABN 68 094 740 986

7. PLANTERS AS CARPARK SCREENS

1. EXPOSED CONCRETE FRAME

2. DARK CHARCOAL WINDOW FRAMES

3. MID BRONZE ALUMINIUM PANELLING

Check all dimensions and site conditions prior to commencement of any work, the purchase or ordering of any materials, fittings, plant, services or equipment and the preparation of shop drawings and/or the fabrication of any components.