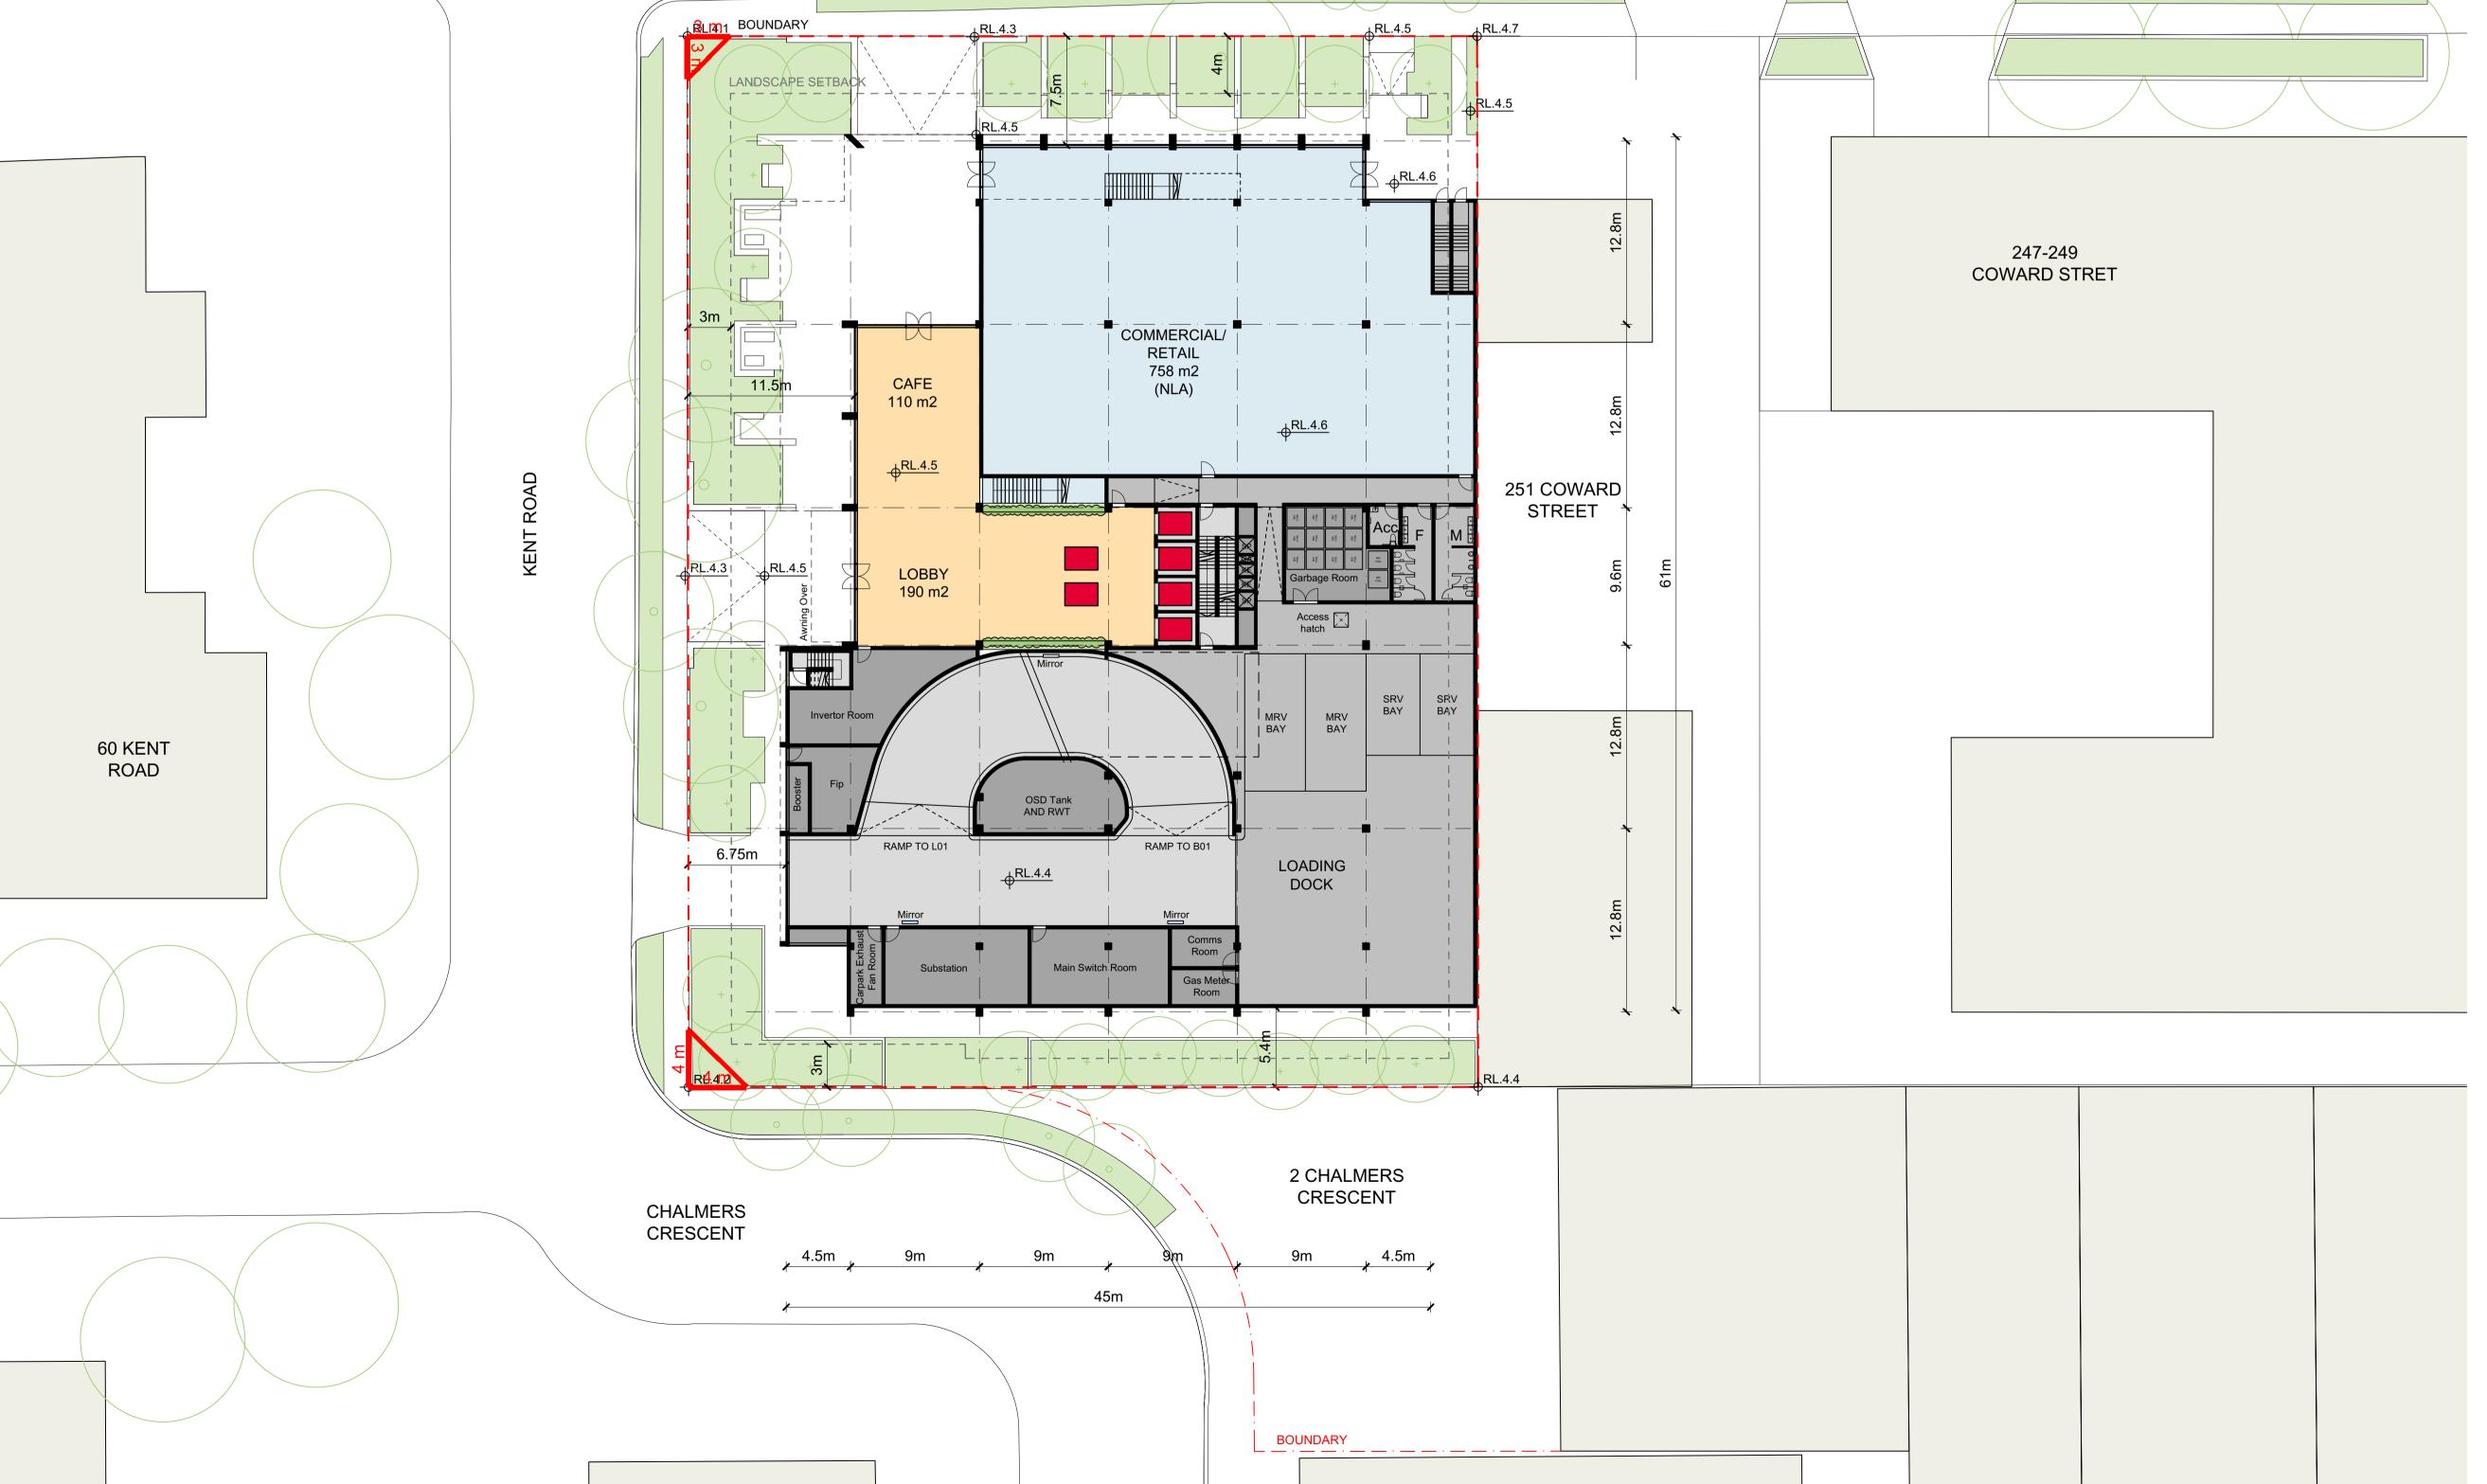

COMMERCIAL

2195 m2 NLA

45m

2 CHALMERS

CRESCENT

BOUNDARY

251 COWARD STREET

6.1m