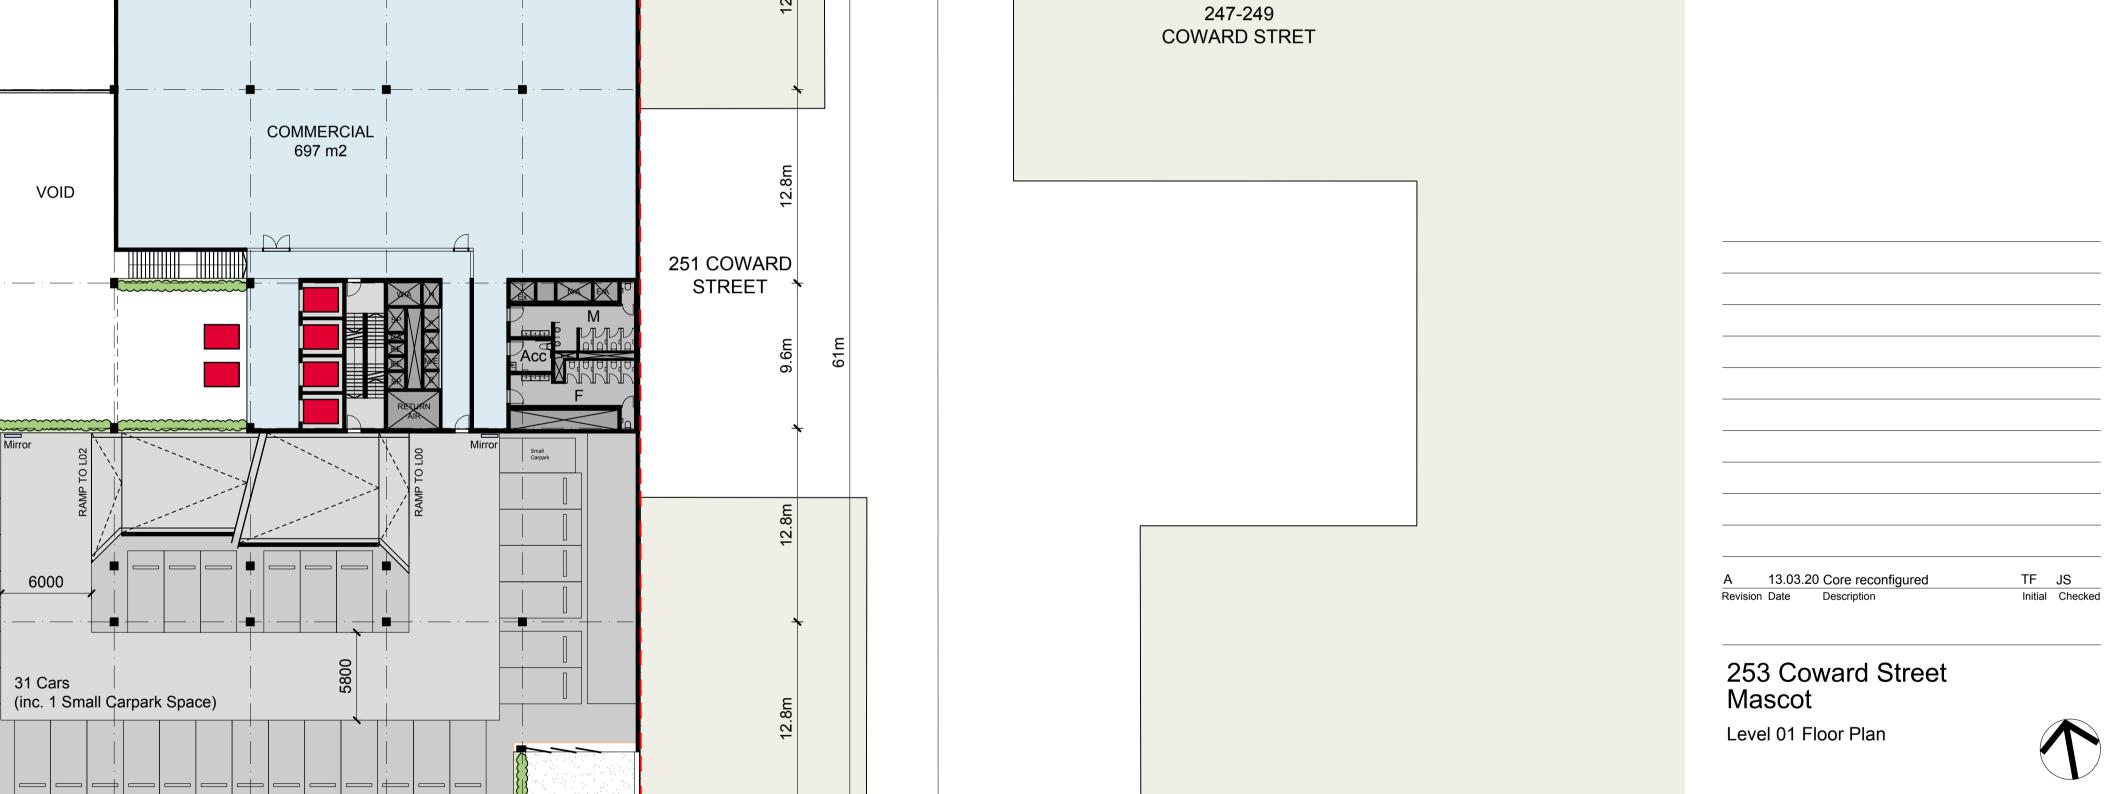

# 253 Coward Street Mascot

Ground Level Floor Plan

| ale      | 1:250 @ A1 /  | 1:500 @ A   | .3 |
|----------|---------------|-------------|----|
| awn      | FLB           | Checked     | JS |
| ject No. | S12325        |             |    |
| itus     | Development A | Application | ı  |

Check all dimensions and site conditions prior to commencement of any work, the purchase or ordering of any materials, fittings, plant, services or equipment and the preparation of shop drawings and/or the fabrication of any components. All drawings to be read in conjunction with all architectural documents and all other consultants documents.

Do not scale drawings - refer to figured dimensions only. Any discrepancies shall immediately be referred to the architect for clarification.

COWARD STREET

Solar PV Plant and Invertor B 20.03.20 Room added AL JS TF JS
Initial Checked A 13.03.20 Landscape updated Revision Date Description